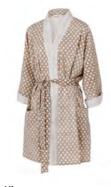

Secret Garden Fuchsia Rose 100% Cotton

CA1005 – Small / Medium CA1029 – Large / XL

Samurai Coat

Secret Garden Light Brown 100% Cotton

CA1006 – Small / Medium CA1030 – Large / XL