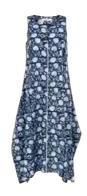

# SS2022 SAMURAI COAT

Elegant kimono style robe with matching wide belt.

Samurai Coat
Secret Garden Cashmere

Secret Garden Cashmere Blue 100% Cotton

CA1004 – Small / Medium CA1028 – Large / XL

Samurai Coat

Secret Garden Fuchsia Rose 100% Cotton

CA1005 – Small / Medium CA1029 – Large / XL

Samurai Coat

Secret Garden Light Brown 100% Cotton

CA1006 – Small / Medium CA1030 – Large / XL

#### Samurai Coat

Secret Garden Navy Blue 100% Cotton

**CA1007** – Small / Medium **CA1031** – Large / XL

SAMURAI COAT - 15