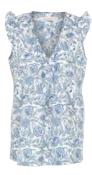

# Feminine and loosely fitted top with flattering ruffle details.

Ruffle Top Dahlia Open Cashmere Blue 100% Cotton

**CA2861** – Small **CA2862** – Medium **CA2863** – Large

Ruffle Top Small Flower Cashmere Blue 100% Cotton