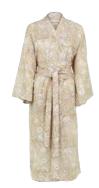

Secret Garden Fuchsia Rose 100% Cotton

CA1005 – Small / Medium CA1029 – Large / XL

Samurai Coat

Secret Garden Light Brown 100% Cotton

CA1006 – Small / Medium CA1030 – Large / XL