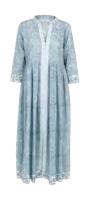

# SS2022 SAMURAI COAT

Elegant kimono style robe with matching wide belt.

Samurai Coat
Secret Garden Cashmere

Secret Garden Cashmere Blue 100% Cotton

CA1004 – Small / Medium CA1028 – Large / XL

Samurai Coat

Secret Garden Fuchsia Rose 100% Cotton

CA1005 – Small / Medium CA1029 – Large / XL

Samurai Coat

Secret Garden Light Brown 100% Cotton

CA1006 – Small / Medium CA1030 – Large / XL

#### Samurai Coat

Secret Garden Navy Blue 100% Cotton

**CA1007** – Small / Medium **CA1031** – Large / XL

SAMURAI COAT - 15