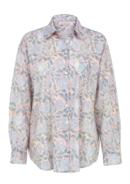

# Casual shirts, with a loose fit and slighty dropped shoulders.

Oversize Shirt
Peony Cashmere Blue 100%
Cotton

CA2852 – Small CA2853 – Medium CA2854 – Large

Shirt Dress Small Flower Cashmere Blue 100% Cotton

**CA1008** – Small **CA1009** – Medium **CA1010** – Large

Shirt Dress Small Flower Navy Blue 100% Cotton

**CA1017** – Small **CA1018** – Medium **CA1019** – Large

Oversize Shirt
Peony Fuchsia Rose
100% Cotton