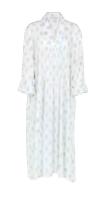

# Casual shirts, with a loose fit and slighty dropped shoulders.

Oversize Shirt
Peony Cashmere Blue 100%
Cotton

CA2852 – Small CA2853 – Medium CA2854 – Large

Shirt Dress Small Flower Cashmere Blue 100% Cotton

**CA1008** – Small **CA1009** – Medium **CA1010** – Large

Shirt Dress Small Flower Navy Blue 100% Cotton

**CA1017** – Small **CA1018** – Medium **CA1019** – Large

Oversize Shirt
Peony Fuchsia Rose
100% Cotton