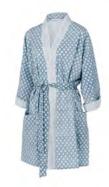

# SS2022 SAMURAI COAT

Elegant kimono style robe with matching wide belt.

Samurai Coat
Secret Garden Cashmere

Secret Garden Cashmere Blue 100% Cotton

CA1004 – Small / Medium CA1028 – Large / XL

Samurai Coat