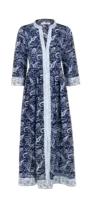

# This page: The Shirt Dress with Small Flower print in Navy Blue.

**CA1008** – Small **CA1009** – Medium **CA1010** – Large

Shirt Dress Small Flower Navy Blue 100% Cotton

**CA1017** – Small **CA1018** – Medium **CA1019** – Large

Oversize Shirt
Peony Fuchsia Rose
100% Cotton