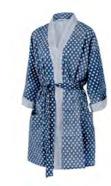

# SS2022 SAMURAI COAT

Elegant kimono style robe with matching wide belt.

Samurai Coat
Secret Garden Cashmere

Secret Garden Cashmere Blue 100% Cotton

CA1004 – Small / Medium CA1028 – Large / XL

Samurai Coat