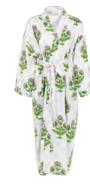

# SS2022 SAMURAI COAT

Elegant kimono style robe with matching wide belt.

Samurai Coat
Secret Garden Cashmere

Secret Garden Cashmere Blue 100% Cotton

CA1004 – Small / Medium CA1028 – Large / XL

Samurai Coat

Secret Garden Fuchsia Rose 100% Cotton

CA1005 – Small / Medium CA1029 – Large / XL

Samurai Coat

Secret Garden Light Brown 100% Cotton

CA1006 – Small / Medium CA1030 – Large / XL

#### Samurai Coat

Secret Garden Navy Blue 100% Cotton

**CA1007** – Small / Medium **CA1031** – Large / XL

SAMURAI COAT - 15