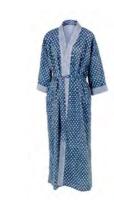

# SS2022 SAMURAI COAT

Elegant kimono style robe with matching wide belt.

Samurai Coat
Secret Garden Cashmere

Secret Garden Cashmere Blue 100% Cotton

CA1004 – Small / Medium CA1028 – Large / XL

Samurai Coat