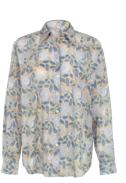

# Casual shirts, with a loose fit and slighty dropped shoulders.

Oversize Shirt
Peony Cashmere Blue 100%
Cotton

CA2852 – Small CA2853 – Medium CA2854 – Large

Shirt Dress Small Flower Cashmere Blue 100% Cotton

**CA1008** – Small **CA1009** – Medium **CA1010** – Large

Shirt Dress Small Flower Navy Blue 100% Cotton

**CA1017** – Small **CA1018** – Medium **CA1019** – Large

Oversize Shirt
Peony Fuchsia Rose
100% Cotton