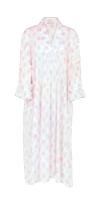

# Casual shirts, with a loose fit and slighty dropped shoulders.

Oversize Shirt
Peony Cashmere Blue 100%
Cotton

CA2852 – Small CA2853 – Medium CA2854 – Large

Shirt Dress Small Flower Cashmere Blue 100% Cotton

**CA1008** – Small **CA1009** – Medium **CA1010** – Large

Shirt Dress Small Flower Navy Blue 100% Cotton

**CA1017** – Small **CA1018** – Medium **CA1019** – Large

Oversize Shirt
Peony Fuchsia Rose
100% Cotton