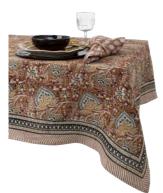

#### AW2022 ORIENTAL

Oriental elegance in linen.

**Tablecloth** Oriental Mustard 100% Linen

**CA1108** – 150 x 230 cm **CA1109** – 170 x 270 cm **CA1110** – 150 x 350 cm **CA1111** – 220 cm (round)

**Cushion Cover** Oriental Mustard 100% Linen