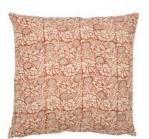

# NEW PRINT CYPRESS

An elegant and minimal print in muted colors, to compliment Oriental.

#### AW2022 CYPRESS

A new line of luxorious hand printed linen textiles.

Tablecloth Cypress Navy Blue 100% Linen

**CA1120** – 150 x 230 cm **CA1121** – 170 x 270 cm **CA1122** – 150 x 350 cm CA1122 – 220 cm (round)