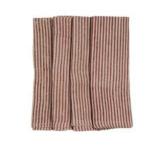

#### SS2022 AUTUMN LEAVES

Hand printed linen.

**Tablecloth** Autumn Leaves Green 100% Linen

**CA1134** – 150 x 230 cm **CA1135** – 170 x 270 cm **CA1136** – 150 x 350 cm

Napkins (set of 2) Stripe Green 100% Linen

**CA2105** – 37 x 50 cm

**Kitchen Towels (set of 2)** Stripe Green 100% Linen

**CA2278** – 37 x 50 cm

**Tablecloth** Autumn Leaves Spicy Red 100% Linen

**CA1137** – 150 x 230 cm **CA1138** – 170 x 270 cm **CA1139** – 150 x 350 cm

**Napkins (set of 2)** Stripe Spicy Red 100% Linen

**CA2283** – 37 x 50 cm

**Kitchen Towels (set of 2)** Stripe Spicy Red 100% Linen

**CA2282** – 37 x 50 cm