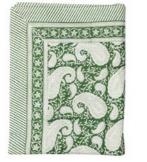

#### AW2022 CYPRESS

A new line of luxorious hand printed linen textiles.

Tablecloth Cypress Navy Blue 100% Linen

**CA1120** – 150 x 230 cm **CA1121** – 170 x 270 cm **CA1122** – 150 x 350 cm CA1122 – 220 cm (round)