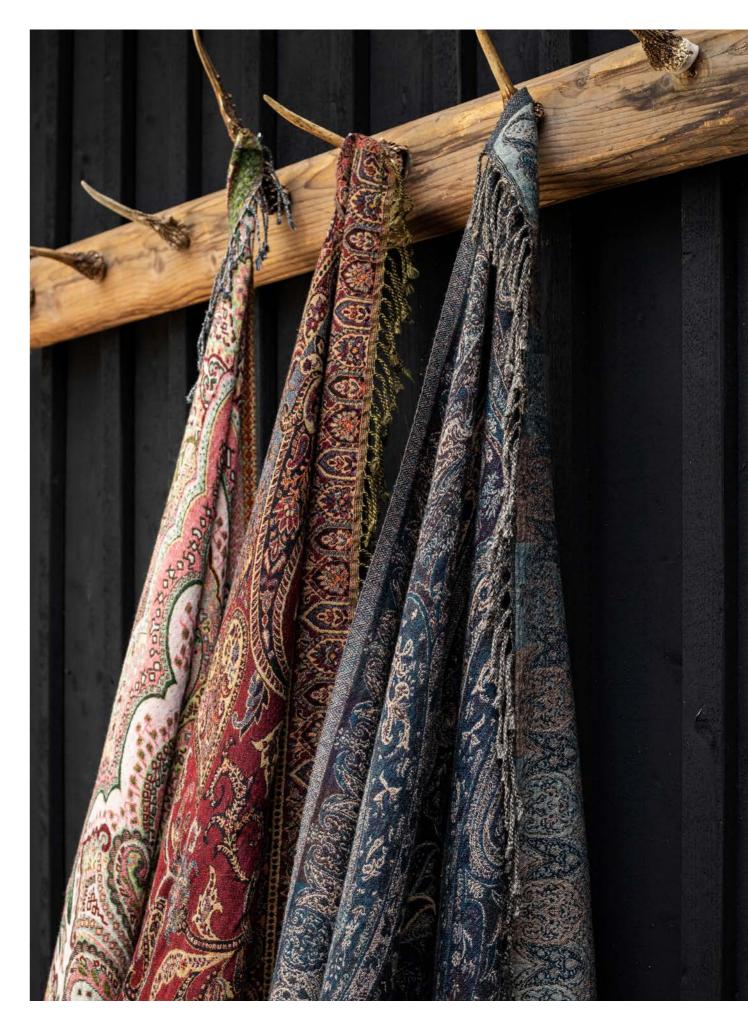

#### AW2022 WOOLEN THORWS

Beautiful throws in boiled wool, for that soft and cosy feeling.

**Woolen Throw** Paisley Dark Blue 100% Boiled wool

**CA2655** – 145 x 210 cm

**Woolen Throw** Paisley Black & Beige

**CA2656** – 145 x 210 cm

100% Boiled wool

**Woolen Throw** Paisley Dark Blue & Rose 100% Boiled wool

**CA2902** – 145 x 210 cm

**Woolen Throw** Paisley Chocolate Brown 100% Boiled wool

**CA1266** – 145 x 210 cm

**Woolen Throw** Tree of Life Orange & Black 100% Boiled wool

**CA2911** – 145 x 210 cm

**Woolen Throw** Tree of Life Blue 100% Boiled wool

**CA2910** – 145 x 210 cm

**Woolen Throw** Paisley Burnt Orange 100% Boiled wool

**CA2281** – 145 x 210 cm

**Woolen Throw** Paisley Green & Peach 100% Boiled wool

**CA2146** – 145 x 210 cm

Woolen Throw Paisley Brown Red 100% Boiled wool

**CA1709** – 145 x 210 cm