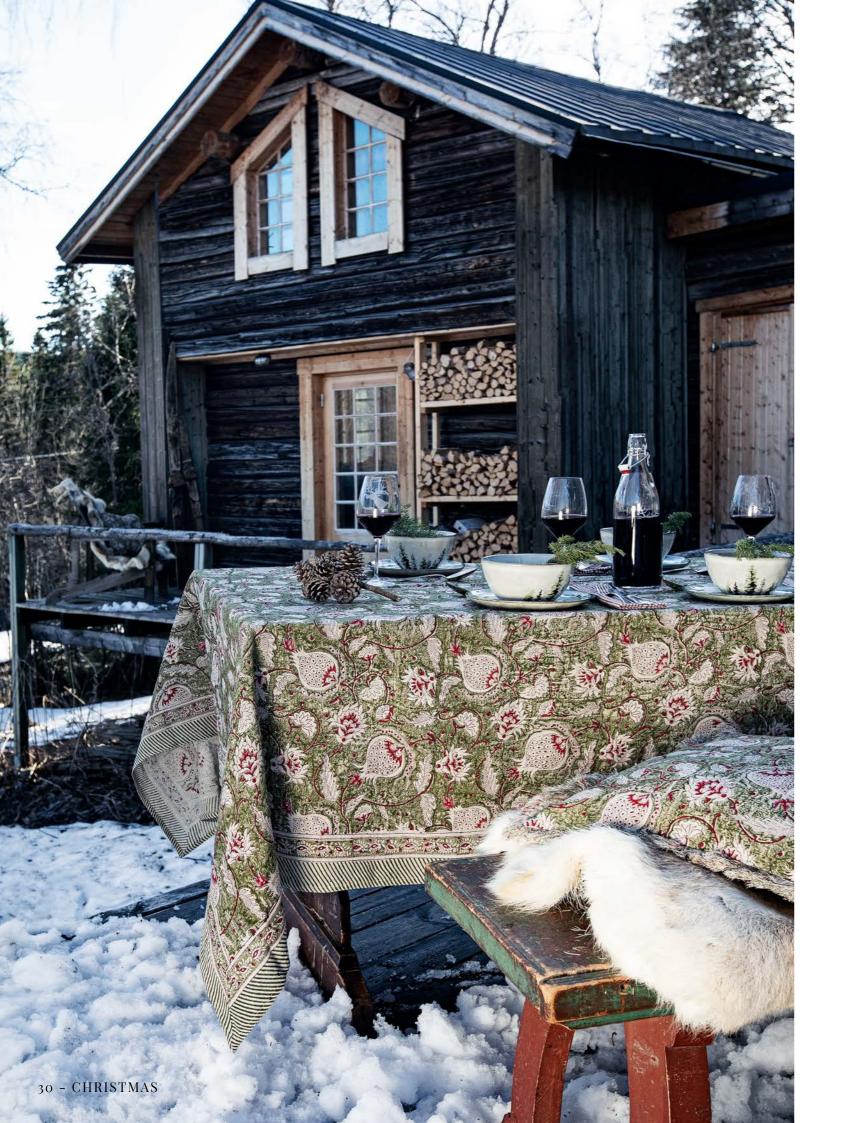

# COLLECTION COLLECTION

Create a fairytale Christmas this year with hand printed textiles in cotton and linen.

#### AW2022 CHRISTMAS

A new line of luxorious hand printed linen textiles.

**Tablecloth** Pomegranate Green 100% Linen

**CA2818** – 150 x 230 cm **CA2819** – 170 x 270 cm **CA2820** – 150 x 350 cm

Napkins (set of 2) Stripe Steel Grey 100% Linen