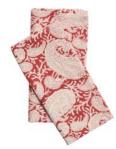

#### AW2022 ORIENTAL

Oriental elegance in linen.

**Tablecloth** Oriental Mustard 100% Linen

**CA1108** – 150 x 230 cm **CA1109** – 170 x 270 cm **CA1110** – 150 x 350 cm **CA1111** – 220 cm (round)

**Cushion Cover** Oriental Mustard 100% Linen