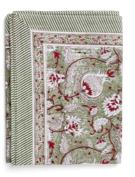

# COLLECTION

A collection of exclusive linen textiles inspired by longing.

This page: The Oriental print is inspired by our longing for India and their rich textile heritage.

Here you see the Oriental tablecloth with matching Cypress napkins.

#### AW2022 ORIENTAL

Oriental elegance in linen.

**Tablecloth** Oriental Mustard 100% Linen

**CA1108** – 150 x 230 cm **CA1109** – 170 x 270 cm **CA1110** – 150 x 350 cm **CA1111** – 220 cm (round)

**Cushion Cover** Oriental Mustard 100% Linen