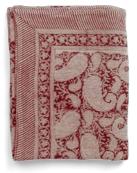

Tablecloth Big Paisley Red 100% Cotton

CA1680 - 150 x 230 cm CA1681 - 170 x 270 cm **CA2015** – 150 x 350 cm

Napkins (set of 4) Big Paisley Red 100% Cotton

**CA2009** – 50 x 50 cm

Tablecloth Margerita Red 100% Cotton