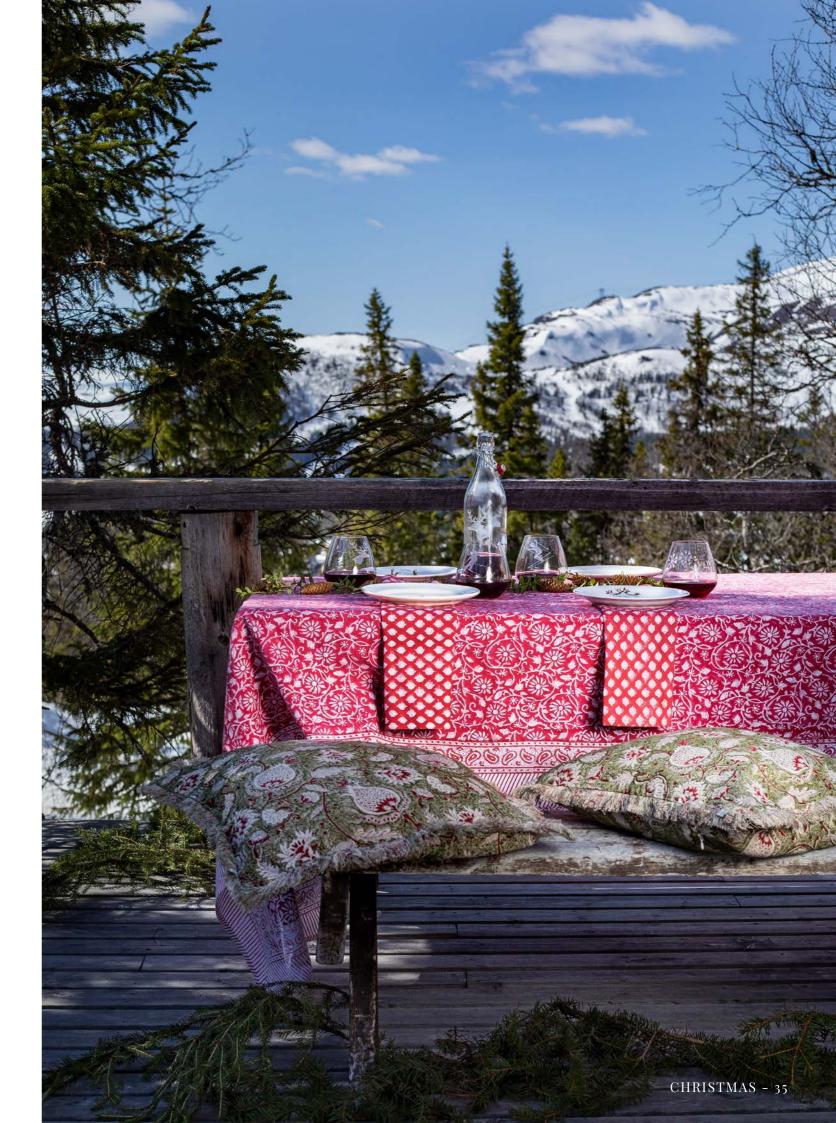

We introduce two more new patterns for autumn - the minimal and delicate Cypress and the elegant Autumn Leaves. The color schemes are soft earthy tones of green, rust and mild violet.

For Christmas we have gorgeous textiles in both linen and cotton in tones of green and Christmas red. We continue with the popular Pomegranate print as well as our classics Big Paisley, Margerita and Paradise. Wishing you a Fairytale Christmas.

- 28 Christmas
- **Collection Intro** 28 32
- 36

38

Woolen Throws 26

Linen Textiles **Cotton Textiles** Christmas Cushions