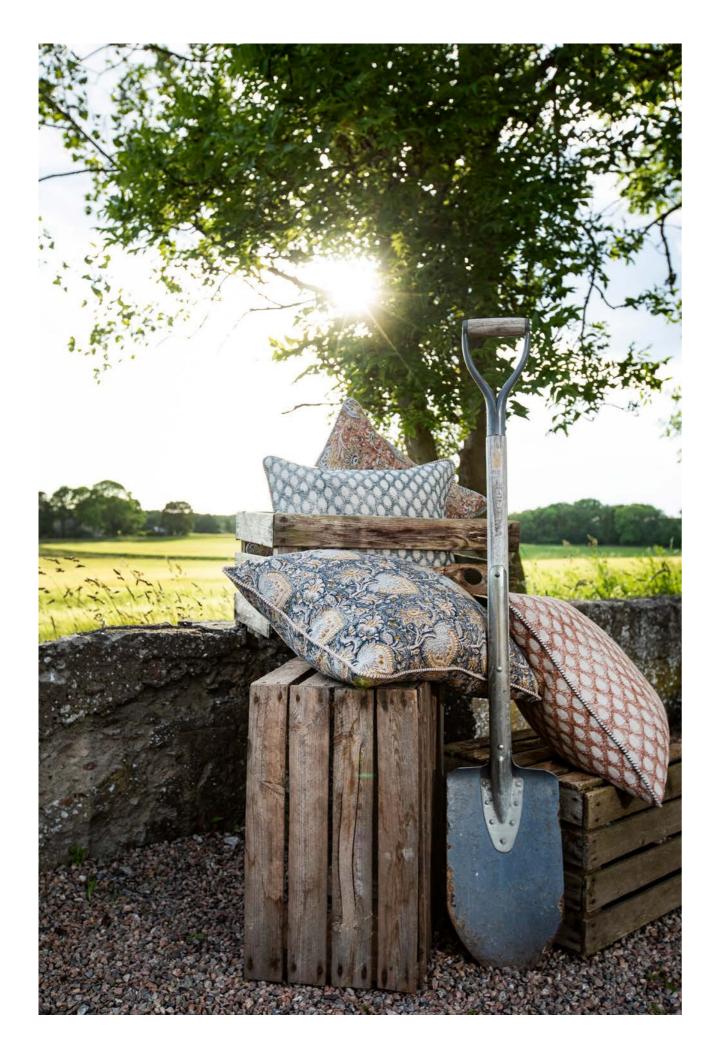

# COLLECTION

A collection of exclusive linen textiles inspired by longing.

This page: The Oriental print is inspired by our longing for India and their rich textile heritage.

Here you see the Oriental tablecloth with matching Cypress napkins.

#### AW2022 ORIENTAL

Oriental elegance in linen.

**Tablecloth** Oriental Mustard 100% Linen

**CA1108** – 150 x 230 cm **CA1109** – 170 x 270 cm **CA1110** – 150 x 350 cm **CA1111** – 220 cm (round)

**Cushion Cover** Oriental Mustard 100% Linen