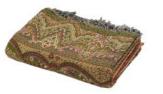

#### AW2022 WOOLEN THORWS

Beautiful throws in boiled wool, for that soft and cosy feeling.

**Woolen Throw** Paisley Dark Blue 100% Boiled wool

**CA2655** – 145 x 210 cm

**Woolen Throw** Paisley Black & Beige

**CA2656** – 145 x 210 cm

100% Boiled wool

**Woolen Throw** Paisley Dark Blue & Rose 100% Boiled wool

**CA2902** – 145 x 210 cm

**Woolen Throw** Paisley Chocolate Brown 100% Boiled wool

**CA1266** – 145 x 210 cm