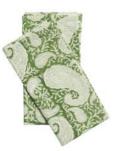

# NEW PRINT CYPRESS

An elegant and minimal print in muted colors, to compliment Oriental.

#### AW2022 CYPRESS

A new line of luxorious hand printed linen textiles.

Tablecloth Cypress Navy Blue 100% Linen

**CA1120** – 150 x 230 cm **CA1121** – 170 x 270 cm **CA1122** – 150 x 350 cm CA1122 – 220 cm (round)