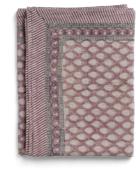

#### AW2022 WOOLEN THORWS

Beautiful throws in boiled wool, for that soft and cosy feeling.

**Woolen Throw** Paisley Dark Blue 100% Boiled wool

**CA2655** – 145 x 210 cm

**Woolen Throw** Paisley Black & Beige

**CA2656** – 145 x 210 cm

100% Boiled wool

**Woolen Throw** Paisley Dark Blue & Rose 100% Boiled wool

**CA2902** – 145 x 210 cm

**Woolen Throw** Paisley Chocolate Brown 100% Boiled wool

**CA1266** – 145 x 210 cm