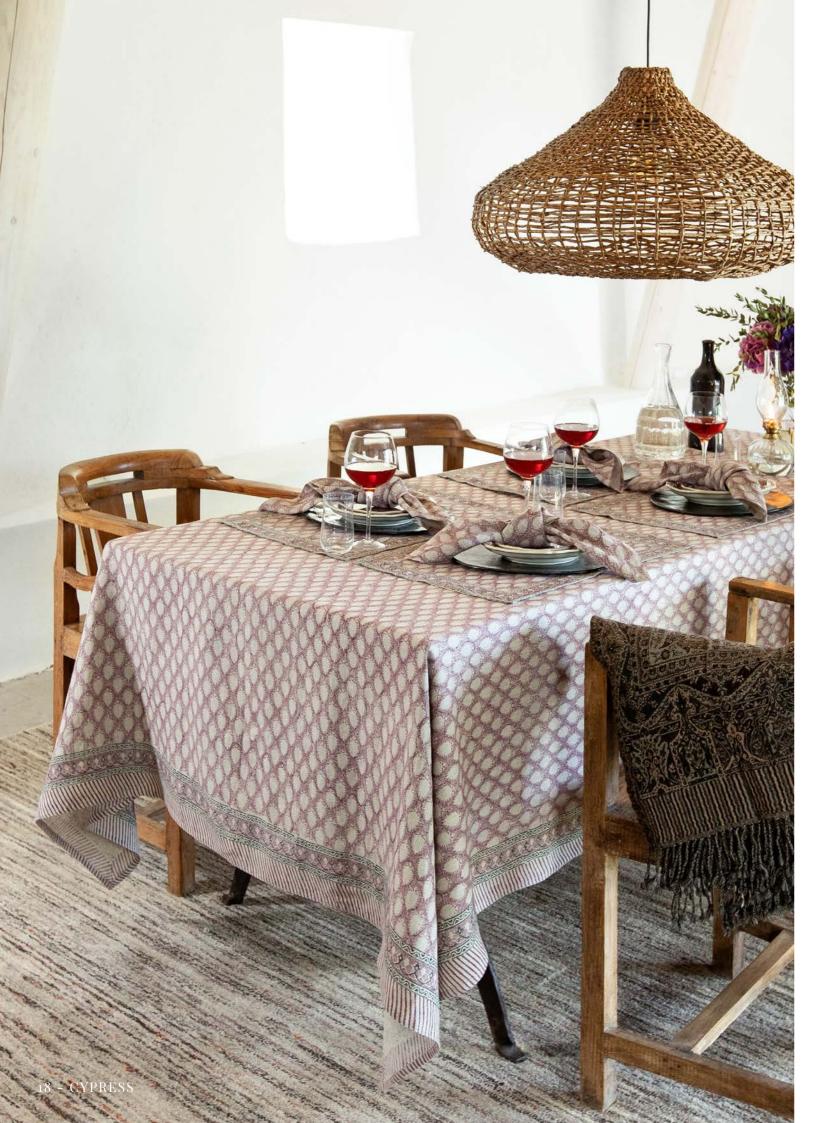

# NEW PRINT CYPRESS

An elegant and minimal print in muted colors, to compliment Oriental.

#### AW2022 CYPRESS

A new line of luxorious hand printed linen textiles.

Tablecloth Cypress Navy Blue 100% Linen

**CA1120** – 150 x 230 cm **CA1121** – 170 x 270 cm **CA1122** – 150 x 350 cm CA1122 – 220 cm (round)

Placemats (set of 2) Cypress Navy Blue 100% Linen

**CA1129** – 50 x 70 cm

Placemats (set of 2) Cypress Mustard 100% Linen

**CA1133** – 37 x 50 cm

Tablecloth Cypress Rose 100% Linen

**CA1116** – 150 x 230 cm **CA1117** – 170 x 270 cm **CA1118** – 150 x 350 cm CA1119 – 220 cm (round)

Placemats (set of 2) Cypress Rose 100% Linen

**CA1128** – 50 x 70 cm

**Placemats (set of 2)** Cypress Navy Blue 100% Linen

**CA1132** – 37 x 50 cm

Placemats (set of 2) Cypress Rose 100% Linen

**CA1131** – 37 x 50 cm