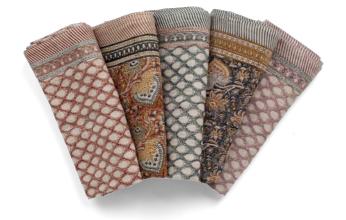

#### AW2022 CYPRESS

A new line of luxorious hand printed linen textiles.

Tablecloth Cypress Navy Blue 100% Linen

**CA1120** – 150 x 230 cm **CA1121** – 170 x 270 cm **CA1122** – 150 x 350 cm CA1122 – 220 cm (round)

Placemats (set of 2) Cypress Navy Blue 100% Linen

**CA1129** – 50 x 70 cm

Placemats (set of 2) Cypress Mustard 100% Linen

**CA1133** – 37 x 50 cm

Tablecloth Cypress Rose 100% Linen

**CA1116** – 150 x 230 cm **CA1117** – 170 x 270 cm **CA1118** – 150 x 350 cm CA1119 – 220 cm (round)

Placemats (set of 2) Cypress Rose 100% Linen

**CA1128** – 50 x 70 cm

**Placemats (set of 2)** Cypress Navy Blue 100% Linen

**CA1132** – 37 x 50 cm

Placemats (set of 2) Cypress Rose 100% Linen

**CA1131** – 37 x 50 cm

**Cushion Cover** Cypress Mustard 100% Cotton

**CA1140** – 50 x 50 cm

**Cushion Cover** Cypress Navy Blue 100% Cotton

CA1127 - 50 x 50 cm

**Cushion Cover** Cypress Rose 100% Cotton

**CA1126** – 50 x 50 cm