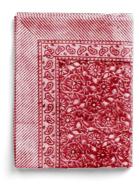

# COLLECTION

A collection of exclusive linen textiles inspired by longing.

This page: The Oriental print is inspired by our longing for India and their rich textile heritage.

Here you see the Oriental tablecloth with matching Cypress napkins.

#### AW2022 ORIENTAL

Oriental elegance in linen.

**Tablecloth** Oriental Mustard 100% Linen

**CA1108** – 150 x 230 cm **CA1109** – 170 x 270 cm **CA1110** – 150 x 350 cm **CA1111** – 220 cm (round)

**Cushion Cover** Oriental Mustard 100% Linen