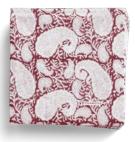

#### AW2022 ORIENTAL

Oriental elegance in linen.

**Tablecloth** Oriental Mustard 100% Linen

**CA1108** – 150 x 230 cm **CA1109** – 170 x 270 cm **CA1110** – 150 x 350 cm **CA1111** – 220 cm (round)

**Cushion Cover** Oriental Mustard 100% Linen

**CA1124** – 50 x 50 cm

**Tablecloth** Oriental Navy Blue 100% Linen

CA1112 – 150 x 230 cm CA1113 – 170 x 270 cm CA1114 – 150 x 350 cm CA1115 – 220 cm (round)

**Cushion Cover** Oriental Navy Blue 100% Linen