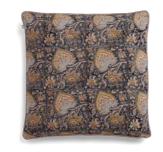

#### AW2022 ORIENTAL

Oriental elegance in linen.

**Tablecloth** Oriental Mustard 100% Linen

**CA1108** – 150 x 230 cm **CA1109** – 170 x 270 cm **CA1110** – 150 x 350 cm **CA1111** – 220 cm (round)

**Cushion Cover** Oriental Mustard 100% Linen

**CA1124** – 50 x 50 cm

**Tablecloth** Oriental Navy Blue 100% Linen

CA1112 – 150 x 230 cm CA1113 – 170 x 270 cm CA1114 – 150 x 350 cm CA1115 – 220 cm (round)

**Cushion Cover** Oriental Navy Blue 100% Linen