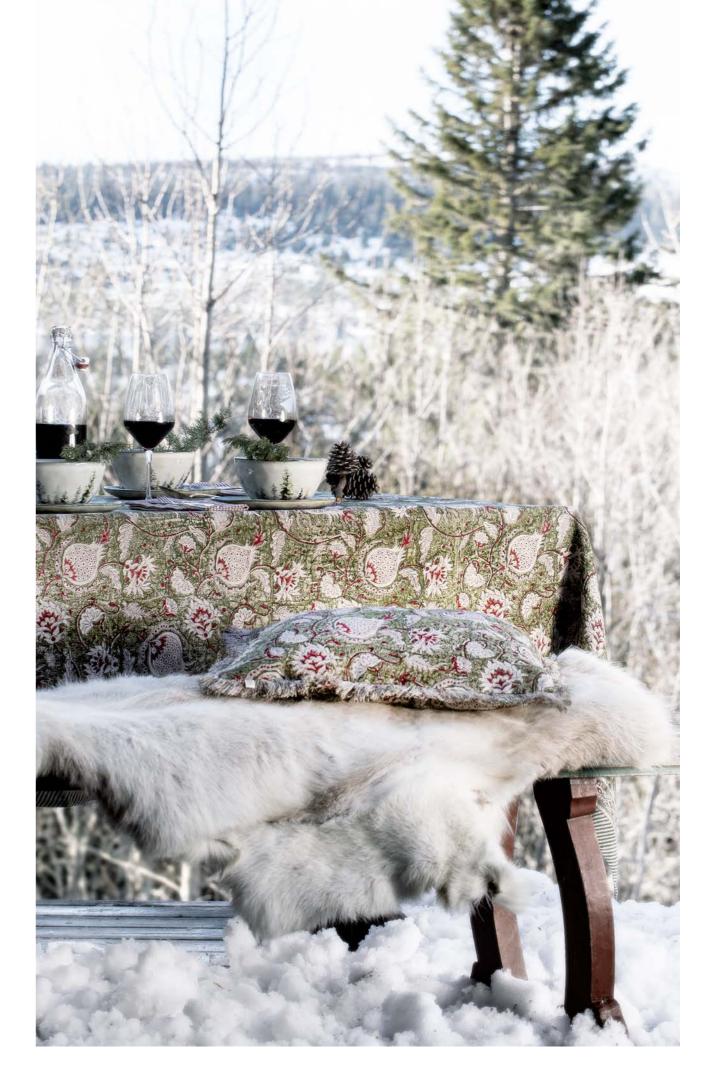

# COLLECTION

A collection of exclusive linen textiles inspired by longing.

This page: The Oriental print is inspired by our longing for India and their rich textile heritage.

Here you see the Oriental tablecloth with matching Cypress napkins.

#### AW2022 ORIENTAL

Oriental elegance in linen.

**Tablecloth** Oriental Mustard 100% Linen

**CA1108** – 150 x 230 cm **CA1109** – 170 x 270 cm **CA1110** – 150 x 350 cm **CA1111** – 220 cm (round)

**Cushion Cover** Oriental Mustard 100% Linen

#### AW2022 WOOLEN THORWS

Beautiful throws in boiled wool, for that soft and cosy feeling.

**Woolen Throw** Paisley Dark Blue 100% Boiled wool

**CA2655** – 145 x 210 cm

**Woolen Throw** Paisley Black & Beige