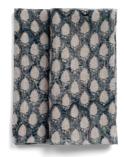

#### AW2022 ORIENTAL

Oriental elegance in linen.

**Tablecloth** Oriental Mustard 100% Linen

**CA1108** – 150 x 230 cm **CA1109** – 170 x 270 cm **CA1110** – 150 x 350 cm **CA1111** – 220 cm (round)

**Cushion Cover** Oriental Mustard 100% Linen

**CA1124** – 50 x 50 cm

**Tablecloth** Oriental Navy Blue 100% Linen

CA1112 – 150 x 230 cm CA1113 – 170 x 270 cm CA1114 – 150 x 350 cm CA1115 – 220 cm (round)

**Cushion Cover** Oriental Navy Blue 100% Linen