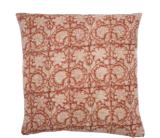

#### AW2022 ORIENTAL

Oriental elegance in linen.

**Tablecloth** Oriental Mustard 100% Linen

**CA1108** – 150 x 230 cm **CA1109** – 170 x 270 cm **CA1110** – 150 x 350 cm **CA1111** – 220 cm (round)

**Cushion Cover** Oriental Mustard 100% Linen

**CA1124** – 50 x 50 cm

**Tablecloth** Oriental Navy Blue 100% Linen

CA1112 – 150 x 230 cm CA1113 – 170 x 270 cm CA1114 – 150 x 350 cm CA1115 – 220 cm (round)

**Cushion Cover** Oriental Navy Blue 100% Linen