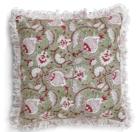

We introduce two more new patterns for autumn - the minimal and delicate Cypress and the elegant Autumn Leaves. The color schemes are soft earthy tones of green, rust and mild violet.

For Christmas we have gorgeous textiles in both linen and cotton in tones of green and Christmas red. We continue with the popular Pomegranate print as well as our classics Big Paisley, Margerita and Paradise. Wishing you a Fairytale Christmas.