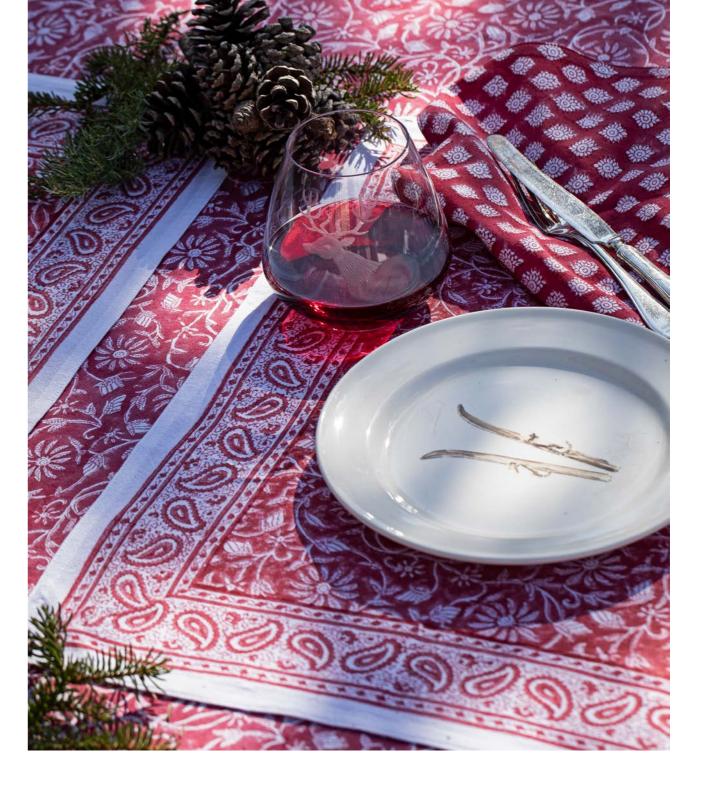

# COLLECTION COLLECTION

Create a fairytale Christmas this year with hand printed textiles in cotton and linen.

#### AW2022 CHRISTMAS

A new line of luxorious hand printed linen textiles.

**Tablecloth** Pomegranate Green 100% Linen

**CA2818** – 150 x 230 cm **CA2819** – 170 x 270 cm **CA2820** – 150 x 350 cm

Napkins (set of 2) Stripe Steel Grey 100% Linen