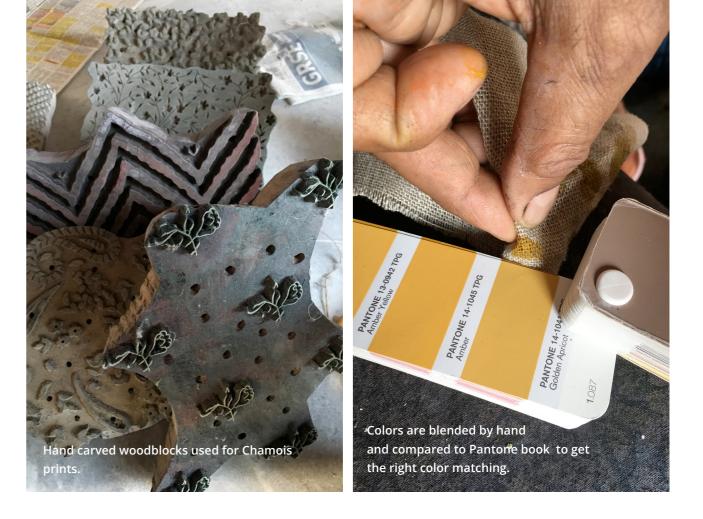

## THE ANCIENT ART OF WOODBLOCK PRINTING

## We are proud to preserve this ancient craft and bring it into modern homes.

Most of Chamois textiles are handprinted using the ancient woodblock printing technique. We develop our prints in collaboration with local artisans and family run businesses. The whole process is made by hand from cutting of the woodblocks and blending the colors to printing each textile. The process is gentle on the environment, use very little water and electricity.

This genuine handmade process makes every textile unique. Slight variations in color and print is the beauty of a genuine hand woodblock printed product.

In a world increasingly filled with faced paced consumer products, we are proud to preserve this ancient handicraft and bring it into modern homes worldwide.