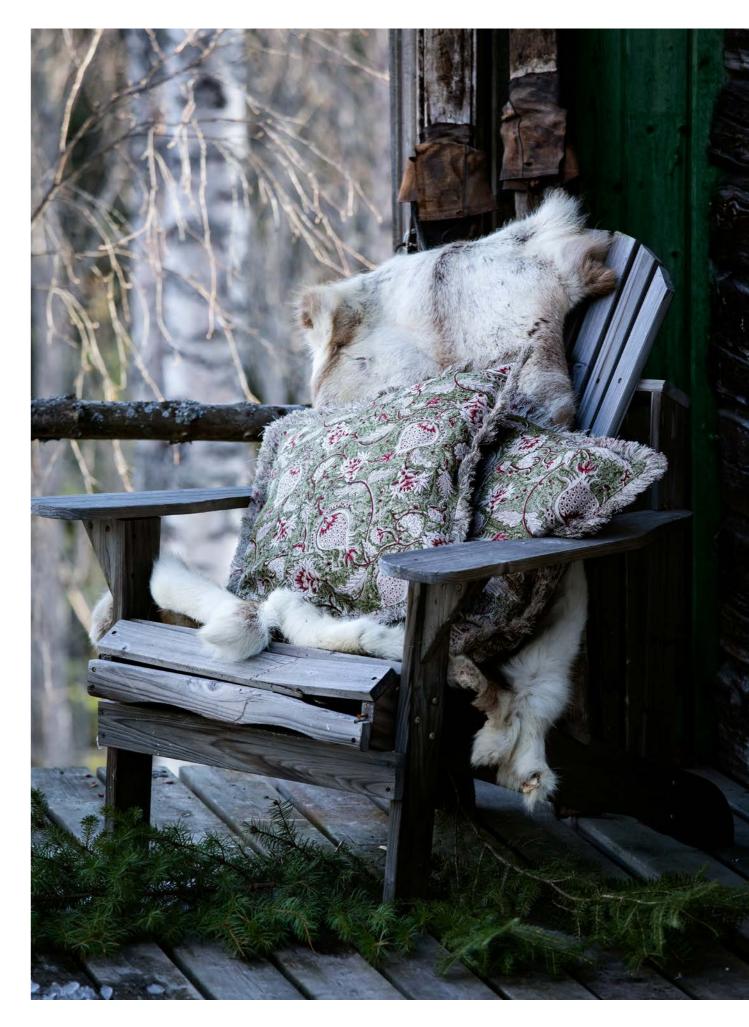

#### AW2022 WOOLEN THORWS

Beautiful throws in boiled wool, for that soft and cosy feeling.

**Woolen Throw** Paisley Dark Blue 100% Boiled wool

**CA2655** – 145 x 210 cm

**Woolen Throw** Paisley Black & Beige