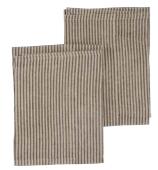

#### AW2022 CHRISTMAS

A new line of luxorious hand printed linen textiles.

**Tablecloth** Pomegranate Green 100% Linen

**CA2818** – 150 x 230 cm **CA2819** – 170 x 270 cm **CA2820** – 150 x 350 cm

Napkins (set of 2) Stripe Steel Grey 100% Linen