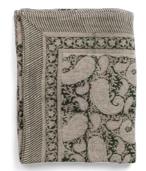

# COLLECTION

A collection of exclusive linen textiles inspired by longing.

This page: The Oriental print is inspired by our longing for India and their rich textile heritage.

Here you see the Oriental tablecloth with matching Cypress napkins.

#### AW2022 ORIENTAL

Oriental elegance in linen.

**Tablecloth** Oriental Mustard 100% Linen

**CA1108** – 150 x 230 cm **CA1109** – 170 x 270 cm **CA1110** – 150 x 350 cm **CA1111** – 220 cm (round)

**Cushion Cover** Oriental Mustard 100% Linen