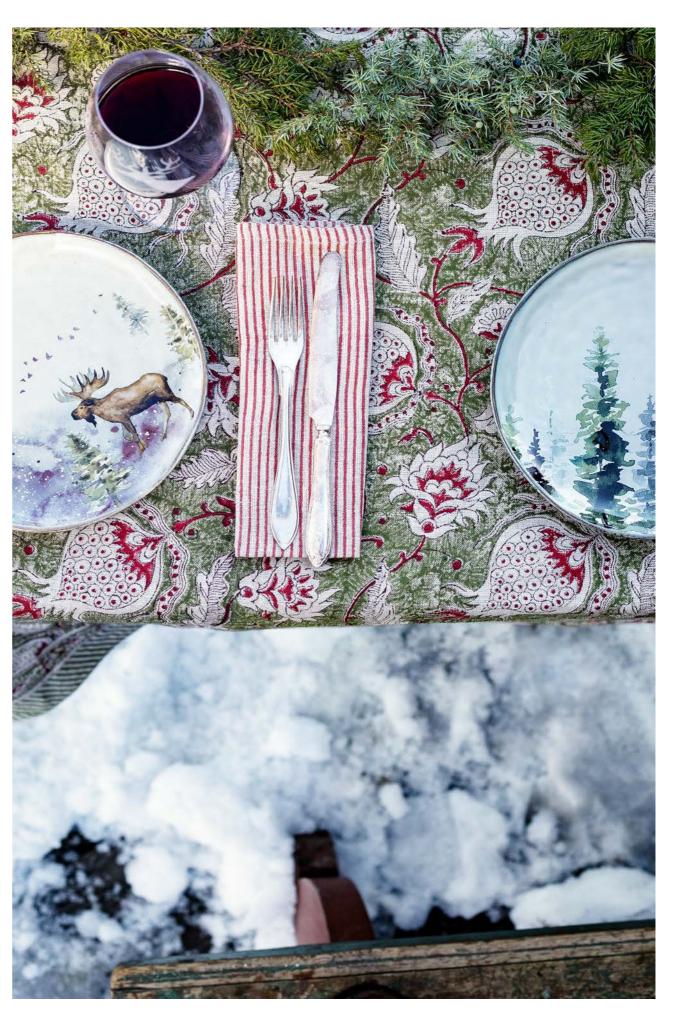

# COLLECTION COLLECTION

Create a fairytale Christmas this year with hand printed textiles in cotton and linen.

#### AW2022 CHRISTMAS

A new line of luxorious hand printed linen textiles.

**Tablecloth** Pomegranate Green 100% Linen

**CA2818** – 150 x 230 cm **CA2819** – 170 x 270 cm **CA2820** – 150 x 350 cm

Napkins (set of 2) Stripe Steel Grey 100% Linen