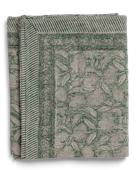

#### SS2022 AUTUMN LEAVES

Hand printed linen.

**Tablecloth** Autumn Leaves Green 100% Linen

**CA1134** – 150 x 230 cm **CA1135** – 170 x 270 cm **CA1136** – 150 x 350 cm

Napkins (set of 2) Stripe Green 100% Linen

**CA2105** – 37 x 50 cm

**Kitchen Towels (set of 2)** Stripe Green 100% Linen

**CA2278** – 37 x 50 cm

**Tablecloth** Autumn Leaves Spicy Red 100% Linen

**CA1137** – 150 x 230 cm **CA1138** – 170 x 270 cm **CA1139** – 150 x 350 cm