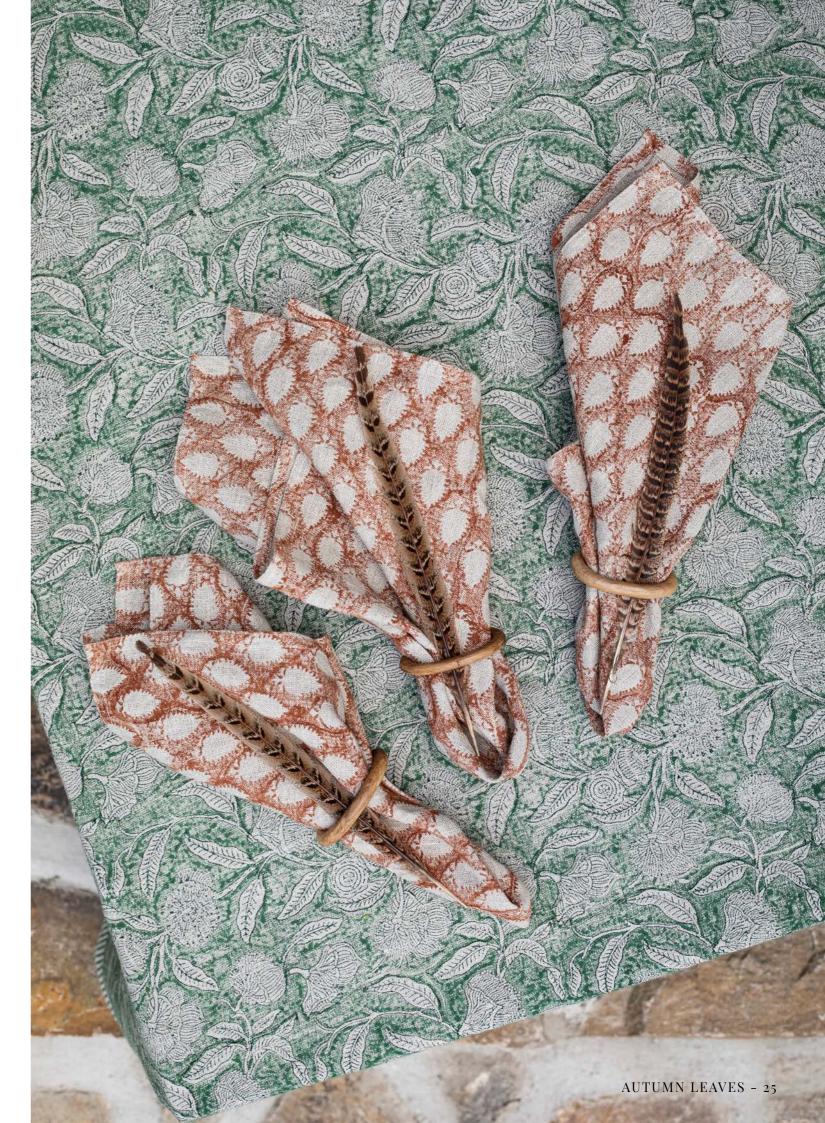

#### SS2022 AUTUMN LEAVES

Hand printed linen.

**Tablecloth** Autumn Leaves Green 100% Linen

**CA1134** – 150 x 230 cm **CA1135** – 170 x 270 cm **CA1136** – 150 x 350 cm

Napkins (set of 2) Stripe Green 100% Linen

**CA2105** – 37 x 50 cm

**Kitchen Towels (set of 2)** Stripe Green 100% Linen

**CA2278** – 37 x 50 cm

**Tablecloth** Autumn Leaves Spicy Red 100% Linen

**CA1137** – 150 x 230 cm **CA1138** – 170 x 270 cm **CA1139** – 150 x 350 cm

**Napkins (set of 2)** Stripe Spicy Red 100% Linen

**CA2283** – 37 x 50 cm

**Kitchen Towels (set of 2)** Stripe Spicy Red 100% Linen

**CA2282** – 37 x 50 cm