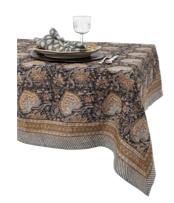

**CA1124** – 50 x 50 cm

**Tablecloth** Oriental Navy Blue 100% Linen

CA1112 – 150 x 230 cm CA1113 – 170 x 270 cm CA1114 – 150 x 350 cm CA1115 – 220 cm (round)

**Cushion Cover** Oriental Navy Blue 100% Linen