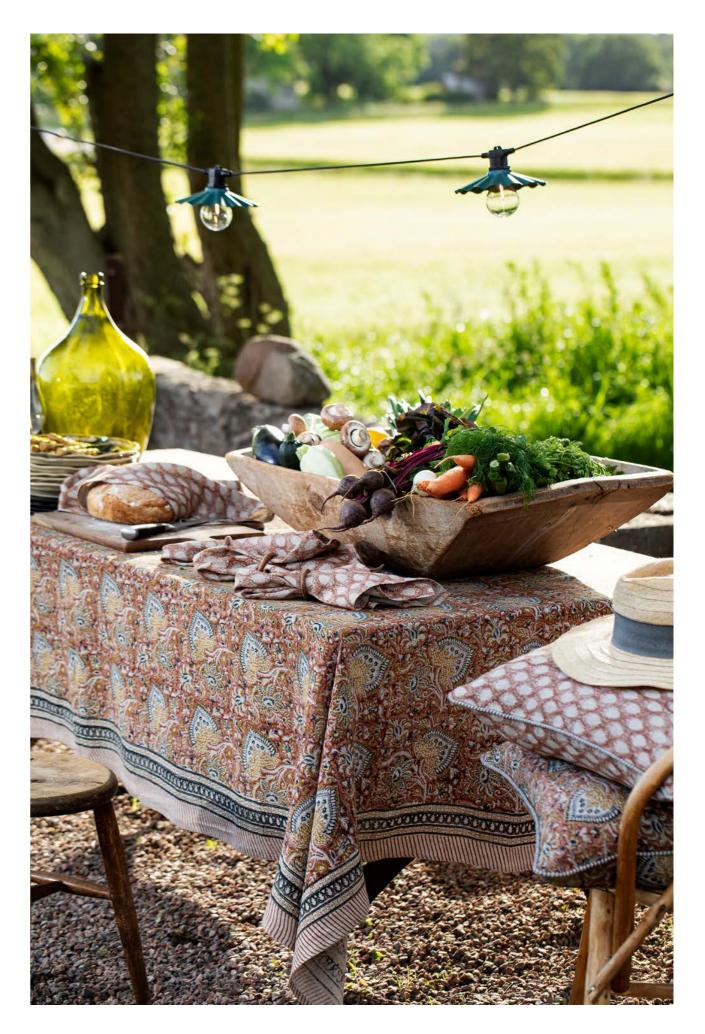

#### SS2022 AUTUMN LEAVES

Hand printed linen.

**Tablecloth** Autumn Leaves Green 100% Linen

**CA1134** – 150 x 230 cm **CA1135** – 170 x 270 cm **CA1136** – 150 x 350 cm

Napkins (set of 2) Stripe Green 100% Linen

**CA2105** – 37 x 50 cm

**Kitchen Towels (set of 2)** Stripe Green 100% Linen

**CA2278** – 37 x 50 cm

**Tablecloth** Autumn Leaves Spicy Red 100% Linen

**CA1137** – 150 x 230 cm **CA1138** – 170 x 270 cm **CA1139** – 150 x 350 cm