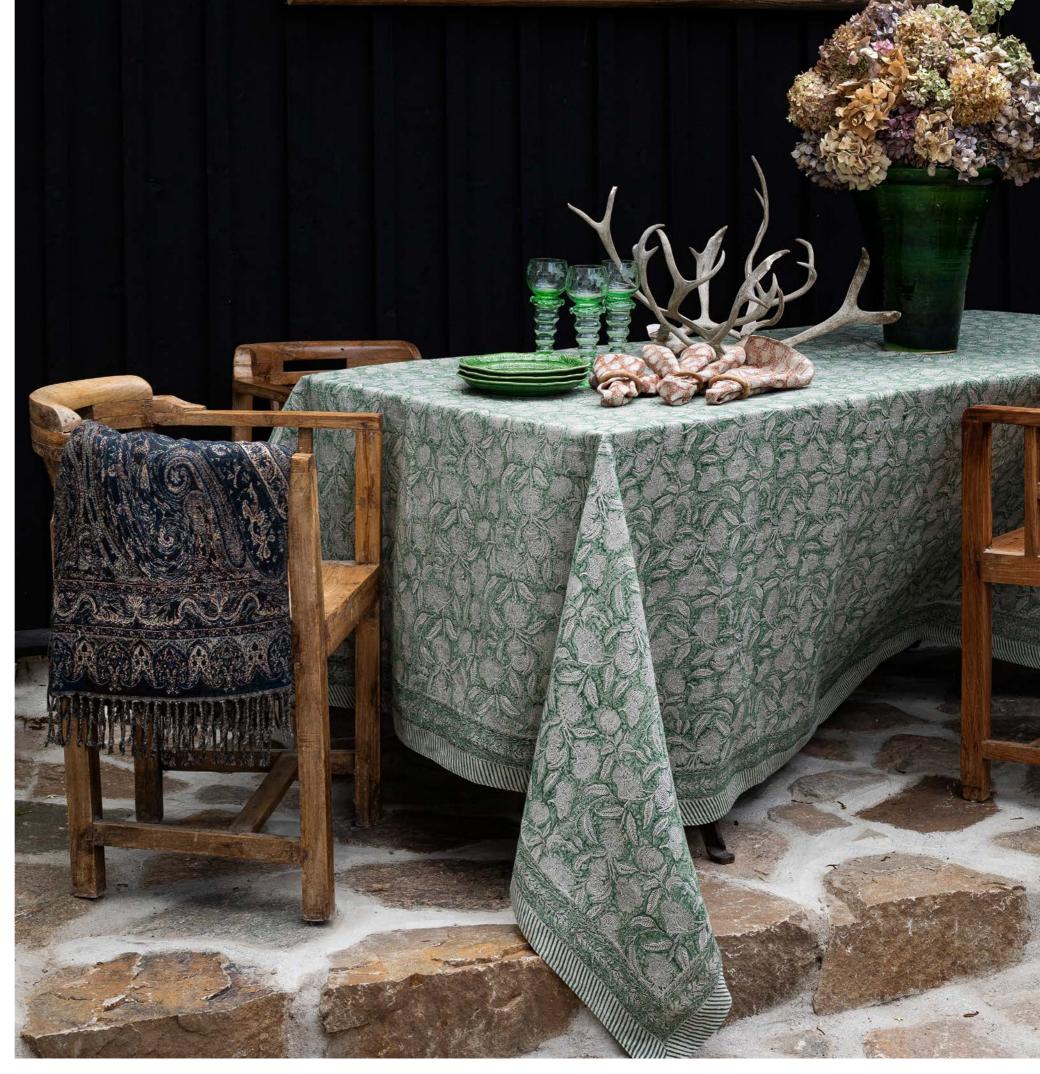

We introduce two more new patterns for autumn - the minimal and delicate Cypress and the elegant Autumn Leaves. The color schemes are soft earthy tones of green, rust and mild violet.

For Christmas we have gorgeous textiles in both linen and cotton in tones of green and Christmas red. We continue with the popular Pomegranate print as well as our classics Big Paisley, Margerita and Paradise. Wishing you a Fairytale Christmas.

#### SS2022 AUTUMN LEAVES

Hand printed linen.

**Tablecloth** Autumn Leaves Green 100% Linen

**CA1134** – 150 x 230 cm **CA1135** – 170 x 270 cm **CA1136** – 150 x 350 cm

Napkins (set of 2) Stripe Green 100% Linen