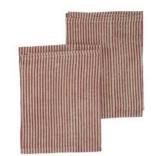

#### SS2022 AUTUMN LEAVES

Hand printed linen.

**Tablecloth** Autumn Leaves Green 100% Linen

**CA1134** – 150 x 230 cm **CA1135** – 170 x 270 cm **CA1136** – 150 x 350 cm

Napkins (set of 2) Stripe Green 100% Linen

**CA2105** – 37 x 50 cm

**Kitchen Towels (set of 2)** Stripe Green 100% Linen

**CA2278** – 37 x 50 cm

**Tablecloth** Autumn Leaves Spicy Red 100% Linen

**CA1137** – 150 x 230 cm **CA1138** – 170 x 270 cm **CA1139** – 150 x 350 cm

**Napkins (set of 2)** Stripe Spicy Red 100% Linen

**CA2283** – 37 x 50 cm

**Kitchen Towels (set of 2)** Stripe Spicy Red 100% Linen

**CA2282** – 37 x 50 cm