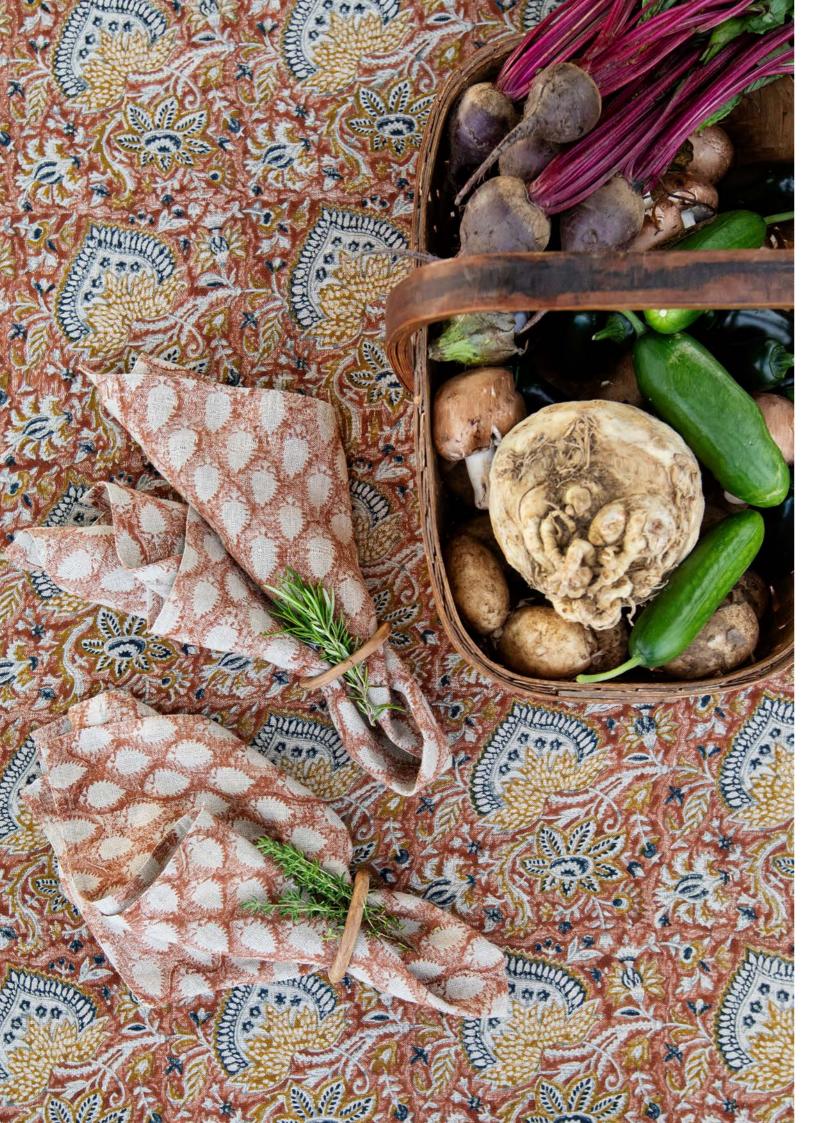

**CA2105** – 37 x 50 cm

**Kitchen Towels (set of 2)** Stripe Green 100% Linen

**CA2278** – 37 x 50 cm

**Tablecloth** Autumn Leaves Spicy Red 100% Linen

**CA1137** – 150 x 230 cm **CA1138** – 170 x 270 cm **CA1139** – 150 x 350 cm

**Napkins (set of 2)** Stripe Spicy Red 100% Linen

**CA2283** – 37 x 50 cm

**Kitchen Towels (set of 2)** Stripe Spicy Red 100% Linen

**CA2282** – 37 x 50 cm