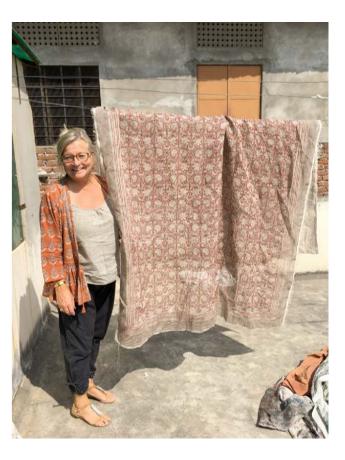

## We are proud to preserve this ancient craft and bring it into modern homes.

Most of Chamois textiles are handprinted using the ancient woodblock printing technique. We develop our prints in collaboration with local artisans and family run businesses. The whole process is made by hand from cutting of the woodblocks and blending the colors to printing each textile. The process is gentle on the environment, use very little water and electricity.

This genuine handmade process makes every textile unique. Slight variations in color and print is the beauty of a genuine hand woodblock printed product.

In a world increasingly filled with faced paced consumer products, we are proud to preserve this ancient handicraft and bring it into modern homes worldwide.