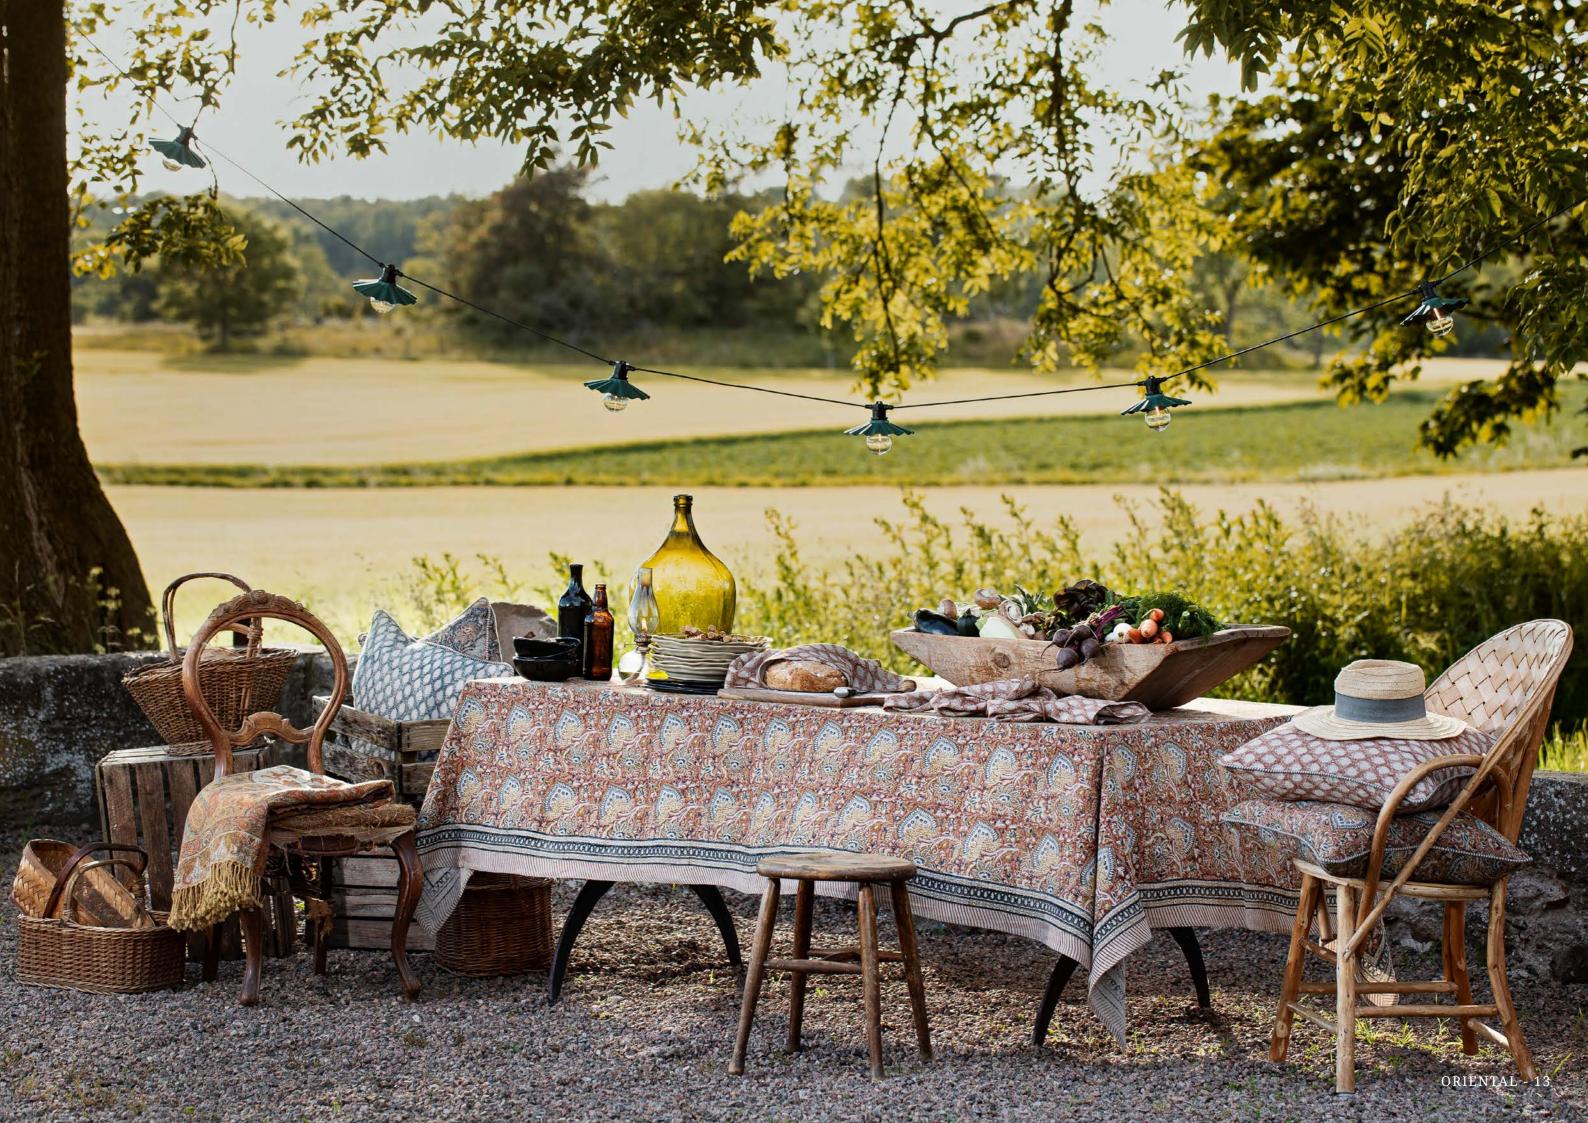

# COLLECTION

A collection of exclusive linen textiles inspired by longing.

This page: The Oriental print is inspired by our longing for India and their rich textile heritage.

Here you see the Oriental tablecloth with matching Cypress napkins.

#### AW2022 ORIENTAL

Oriental elegance in linen.

**Tablecloth** Oriental Mustard 100% Linen

**CA1108** – 150 x 230 cm **CA1109** – 170 x 270 cm **CA1110** – 150 x 350 cm **CA1111** – 220 cm (round)

**Cushion Cover** Oriental Mustard 100% Linen