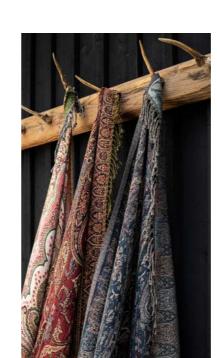

#### AW2022 WOOLEN THORWS

Beautiful throws in boiled wool, for that soft and cosy feeling.

**Woolen Throw** Paisley Dark Blue 100% Boiled wool

**CA2655** – 145 x 210 cm

**Woolen Throw** Paisley Black & Beige