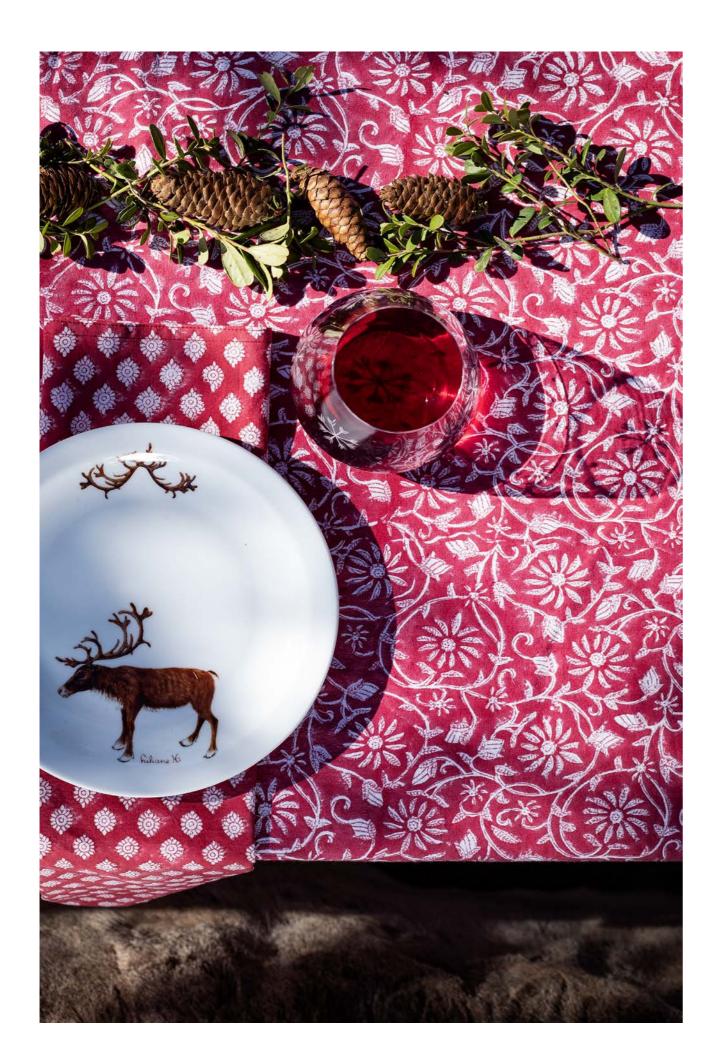

We introduce two more new patterns for autumn - the minimal and delicate Cypress and the elegant Autumn Leaves. The color schemes are soft earthy tones of green, rust and mild violet.

For Christmas we have gorgeous textiles in both linen and cotton in tones of green and Christmas red. We continue with the popular Pomegranate print as well as our classics Big Paisley, Margerita and Paradise. Wishing you a Fairytale Christmas.

- 28 Christmas
- **Collection Intro** 28 32
- 36

38

Woolen Throws 26

Linen Textiles **Cotton Textiles** Christmas Cushions