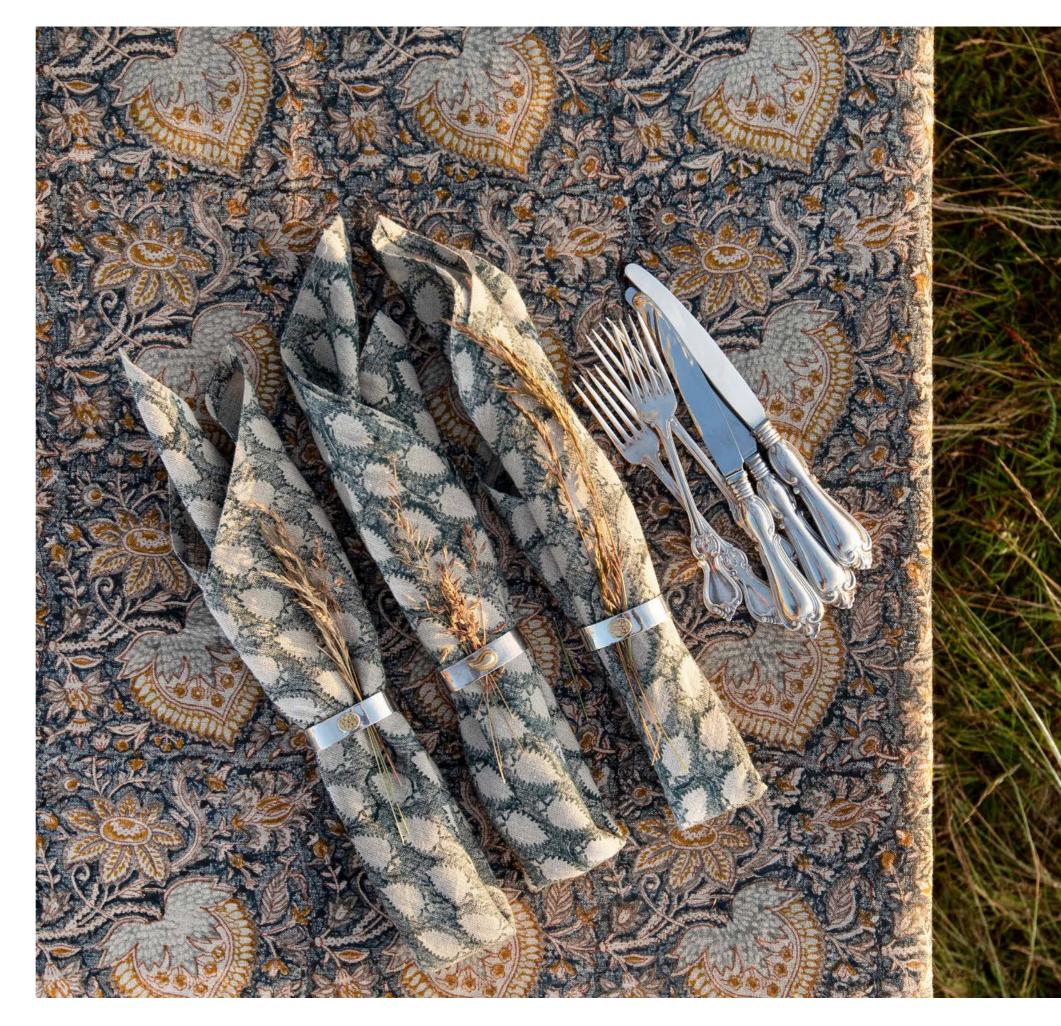

# COLLECTION

A collection of exclusive linen textiles inspired by longing.

This page: The Oriental print is inspired by our longing for India and their rich textile heritage.

Here you see the Oriental tablecloth with matching Cypress napkins.

#### AW2022 ORIENTAL

Oriental elegance in linen.

**Tablecloth** Oriental Mustard 100% Linen

**CA1108** – 150 x 230 cm **CA1109** – 170 x 270 cm **CA1110** – 150 x 350 cm **CA1111** – 220 cm (round)

**Cushion Cover** Oriental Mustard 100% Linen