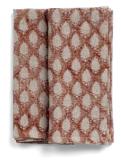

# NEW PRINT CYPRESS

An elegant and minimal print in muted colors, to compliment Oriental.

#### AW2022 CYPRESS

A new line of luxorious hand printed linen textiles.

Tablecloth Cypress Navy Blue 100% Linen

**CA1120** – 150 x 230 cm **CA1121** – 170 x 270 cm **CA1122** – 150 x 350 cm CA1122 – 220 cm (round)