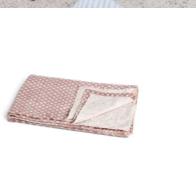

# SS2023 MARGERITA

Soft, organic, harmony.

**Tablecloth**Margerita Navy Blue
100% Linen

**CA1095** – 150 x 230 cm **CA1096** – 170 x 270 cm **CA1097** – 150 x 350 cm **CA1101** – 180 cm diameter

**Tablecloth**Margerita Navy Blue
100% Cotton

**CA2884** – 150 x 230 cm **CA2885** – 170 x 270 cm **CA2886** – 150 x 350 cm

Napkins (set of 2) Stripe Navy Blue 100% Linen

**CA1106** – 45 x 45 cm

**Tablecloth** Margerita Cashmere Blue 100% Linen

CA1098 – 150 x 230 cm CA1099 – 170 x 270 cm CA1100 – 150 x 350 cm CA1102 – 180 cm diameter

**Tablecloth**Margerita Cashmere Blue
100% Cotton

**CA2738** – 150 x 230 cm **CA2739** – 170 x 270 cm **CA2740** – 150 x 350 cm

Napkins (set of 2) Stripe Cashmere Blue 100% Linen

**CA1107** – 45 x 45 cm

24 - MARGERITA - 25