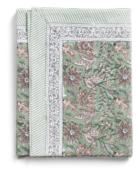

## SS2023 INDIAN SUMMER

*New softer colours in our organic, multicoloured print.* 

**Tablecloth**Indian Summer Green
100% Linen

**CA1074** – 150 x 230 cm **CA1075** – 170 x 270 cm **CA1076** – 150 x 350 cm