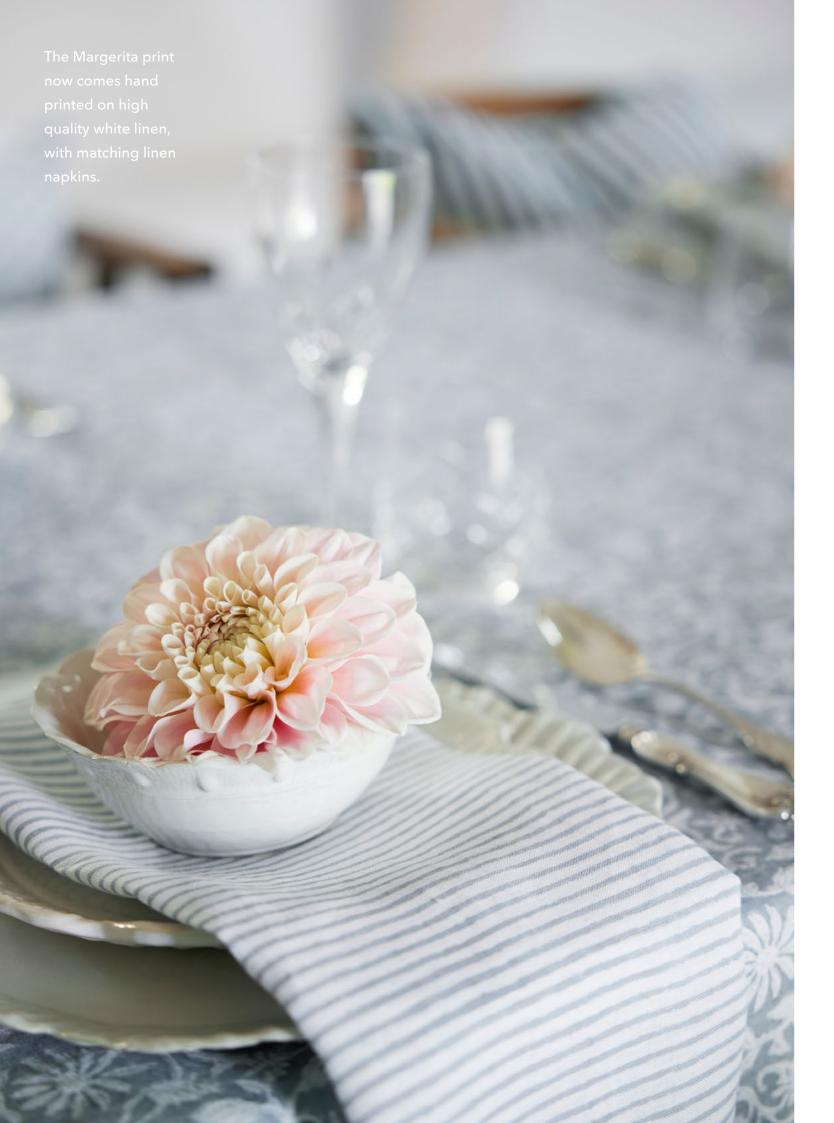

In addition we launch a long-awaited summer linen collection printed on high quality white linen. The first print we introduce is the popular Margerita pattern in our classic blue tones Cashmere Blue and Navy Blue. And last we have a little Easter surprise for you.

# SS2023 MARGERITA

Soft, organic, harmony.

**Tablecloth**Margerita Navy Blue
100% Linen

**CA1095** – 150 x 230 cm **CA1096** – 170 x 270 cm **CA1097** – 150 x 350 cm **CA1101** – 180 cm diameter

**Tablecloth**Margerita Navy Blue
100% Cotton

**Tablecloth**Margerita Cashmere Blue
100% Cotton

**CA2738** – 150 x 230 cm **CA2739** – 170 x 270 cm **CA2740** – 150 x 350 cm

Napkins (set of 2) Stripe Cashmere Blue 100% Linen

**CA1107** – 45 x 45 cm

24 - MARGERITA - 25