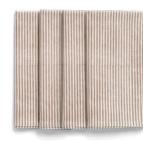

Napkins (set of 2) Stripe Light Brown 100% Cotton

**CA2504** – 45 x 45 cm

Napkins (set of 2) Stripe Navy Blue 100% Cotton

**CA2586** – 45 x 45 cm

12 - INDIAN SUMMER - 13