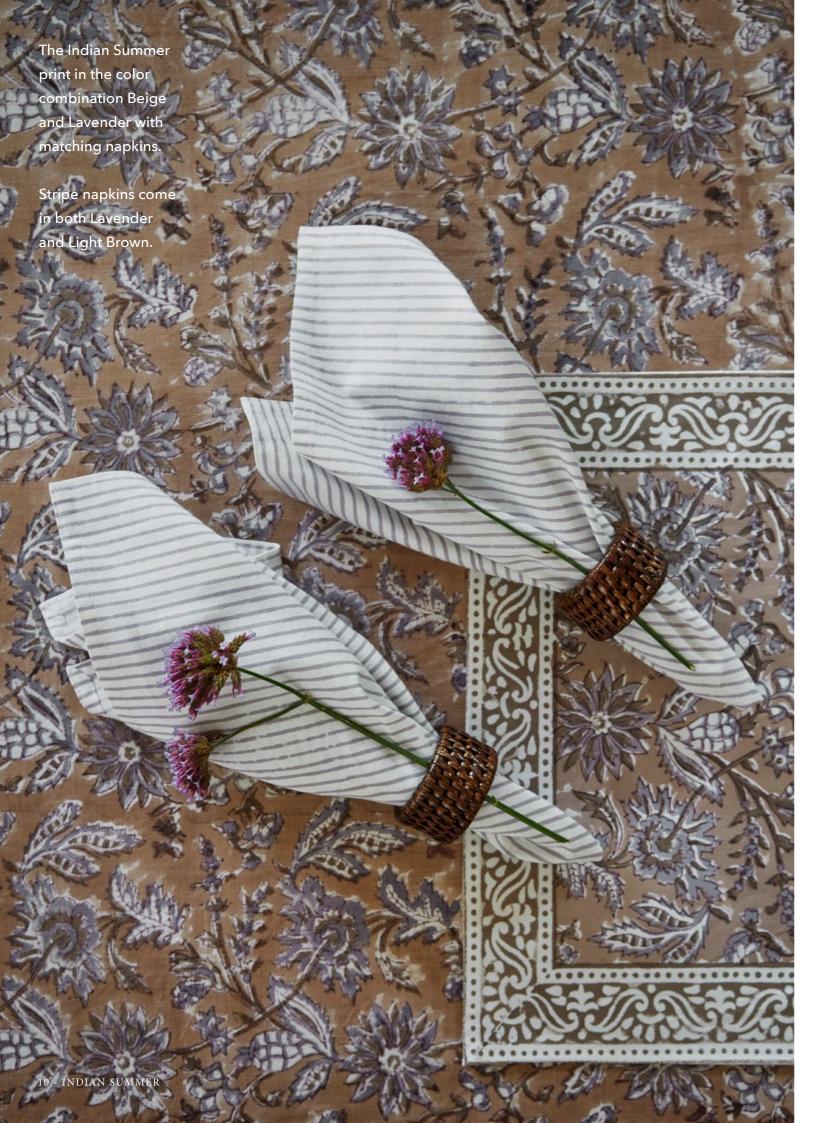

Indian Summer Beige/Lavender 100% Linen

**CA1077** – 150 x 230 cm **CA1078** – 170 x 270 cm **CA1079** – 150 x 350 cm

**Tablecloth**Indian Summer Blue
100% Linen

**CA1080** – 150 x 230 cm **CA1081** – 170 x 270 cm **CA1082** – 150 x 350 cm

Napkins (set of 2) Stripe Lavender 100% Cotton

CA1167 - 45 x 45 cm

Napkins (set of 2) Stripe Blue 100% Cotton

**CA1169** – 45 x 45 cm

Placemats (set of 2) Indian Summer Green 100% Cotton

**CA1165** – 37 x 50 cm