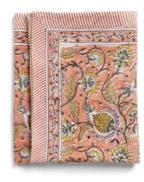

## SS2023 INDIAN SUMMER

*New softer colours in our organic, multicoloured print.* 

**Tablecloth**Indian Summer Green
100% Linen

**CA1074** – 150 x 230 cm **CA1075** – 170 x 270 cm **CA1076** – 150 x 350 cm

Indian Summer Beige/Lavender 100% Linen

**CA1077** – 150 x 230 cm **CA1078** – 170 x 270 cm **CA1079** – 150 x 350 cm

**Tablecloth**Indian Summer Blue
100% Linen

**CA1080** – 150 x 230 cm **CA1081** – 170 x 270 cm **CA1082** – 150 x 350 cm

**Tablecloth**Indian Summer Green
100% Cotton

CA1083 – 150 x 230 cm CA1084 – 170 x 270 cm CA1085 – 150 x 350 cm CA1092 – 220 cm (round)

**Tablecloth**Indian Summer Beige/Lavender
100% Cotton

**CA1086** – 150 x 230 cm **CA1087** – 170 x 270 cm **CA1088** – 150 x 350 cm **CA1093** – 220 cm (round)

**Tablecloth** Indian Summer Blue 100% Cotton

CA1089 – 150 x 230 cm CA1090 – 170 x 270 cm CA1091 – 150 x 350 cm CA1094 – 220 cm (round)

Napkins (set of 2) Stripe Green 100% Cotton

**CA1168** – 45 x 45 cm