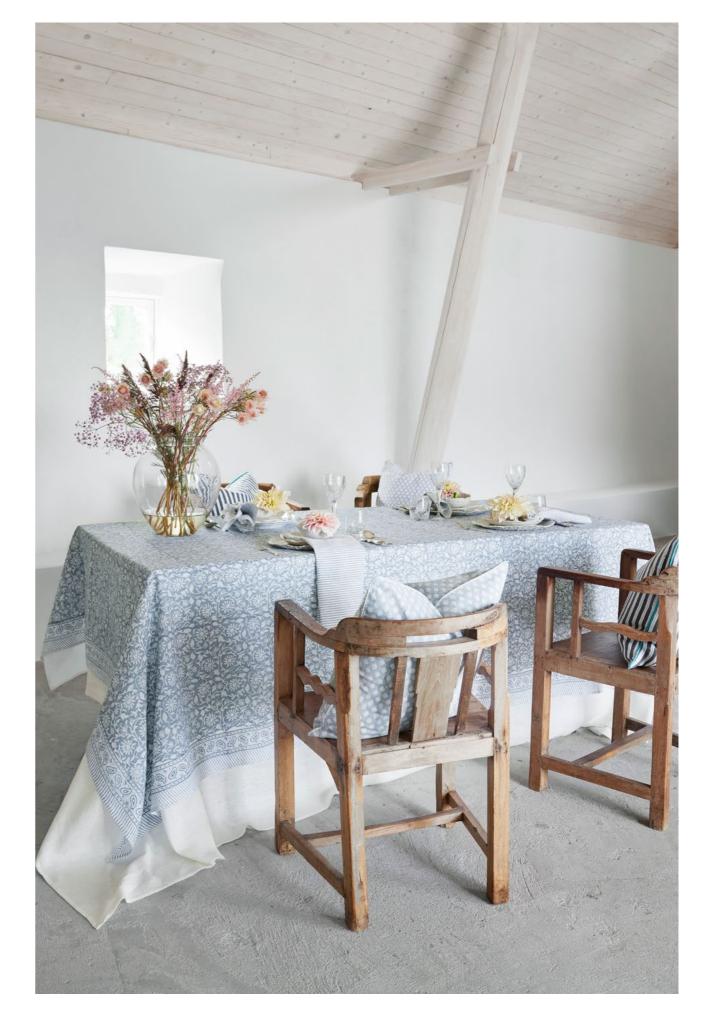

# SPRING & SUMMER 2022

Textiles that spark joy, inspired by the Mediterranian Sea

For this spring and summer, we have allowed ourselves to be inspired by the absolutely wonderful sun-warmed Mediterranean Sea with its salty sea breezes. The collection is an extension of one of our existing prints, and has therefore been named Indian Summer II. The textiles are all handprinted and come in a soft and beautiful color scheme of mild green, brown and blue with touches of pink, lavender and cornflower blue.

## SS2023 INDIAN SUMMER

*New softer colours in our organic, multicoloured print.* 

**Tablecloth**Indian Summer Green
100% Linen

**CA1074** – 150 x 230 cm **CA1075** – 170 x 270 cm **CA1076** – 150 x 350 cm