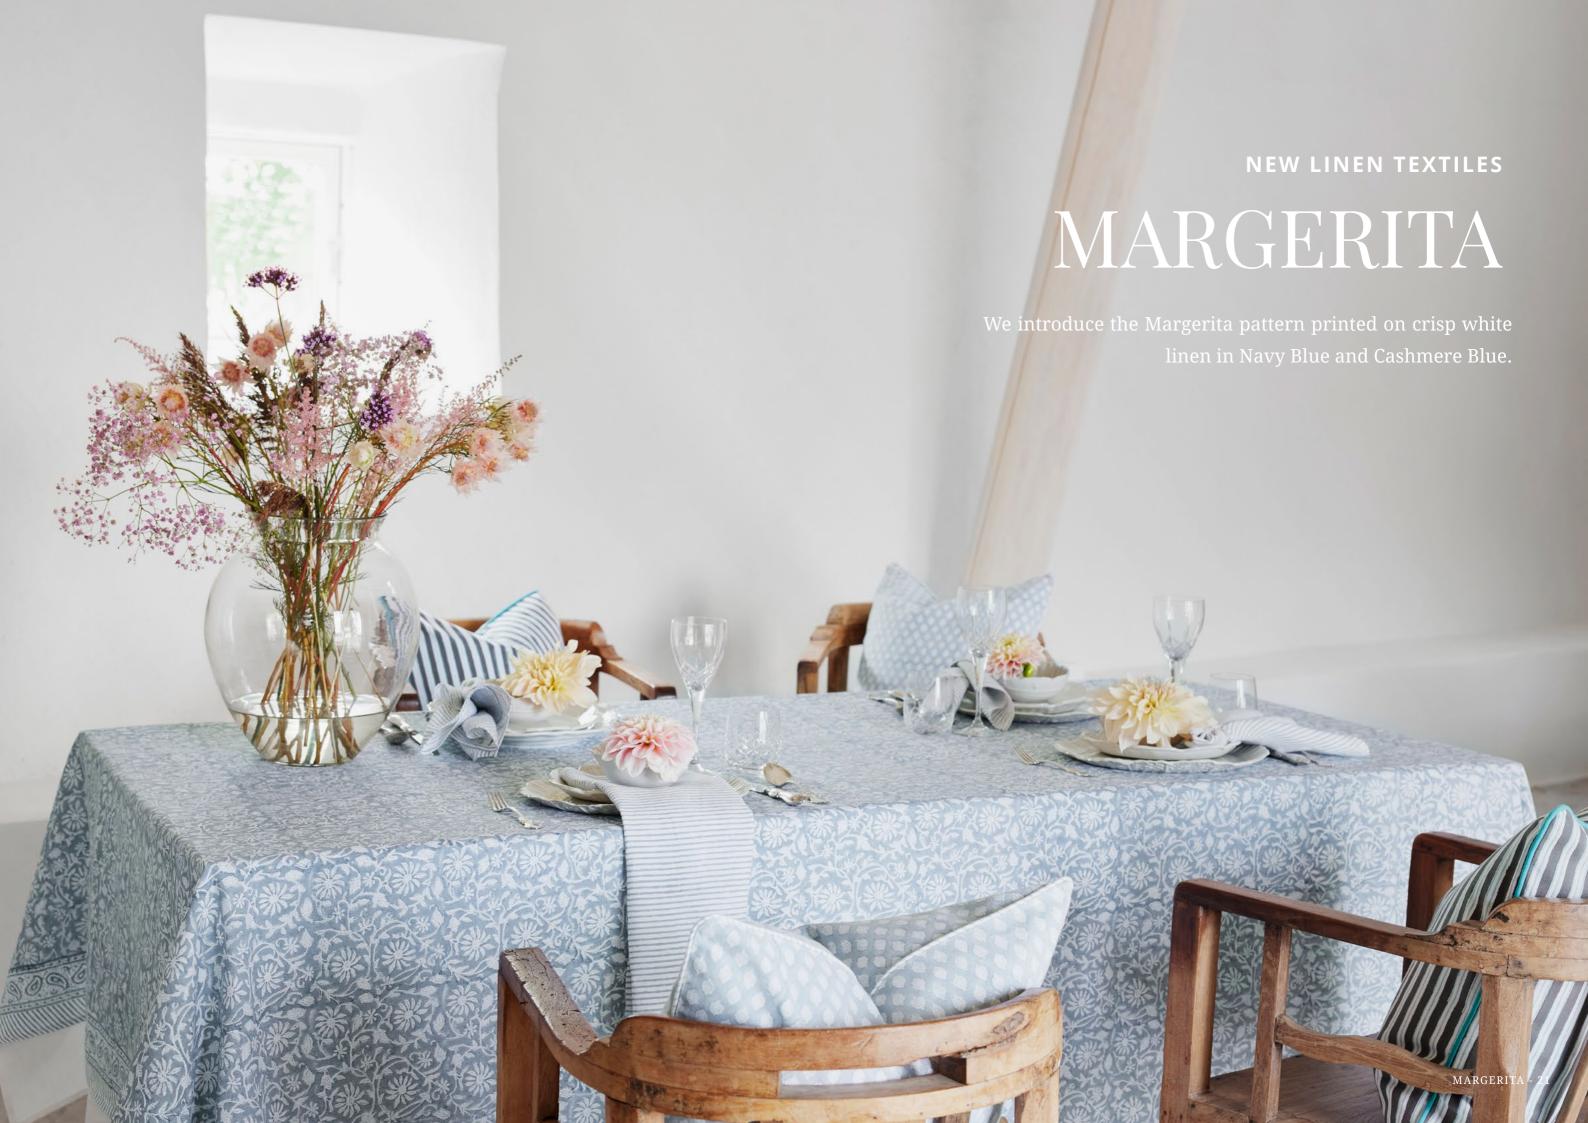

In addition we launch a long-awaited summer linen collection printed on high quality white linen. The first print we introduce is the popular Margerita pattern in our classic blue tones Cashmere Blue and Navy Blue. And last we have a little Easter surprise for you.

# SS2023 MARGERITA

Soft, organic, harmony.

**Tablecloth**Margerita Navy Blue
100% Linen

**CA1095** – 150 x 230 cm **CA1096** – 170 x 270 cm **CA1097** – 150 x 350 cm **CA1101** – 180 cm diameter

**Tablecloth**Margerita Navy Blue
100% Cotton

**CA2884** – 150 x 230 cm **CA2885** – 170 x 270 cm **CA2886** – 150 x 350 cm

Napkins (set of 2) Stripe Navy Blue 100% Linen

**CA1106** – 45 x 45 cm

**Tablecloth** Margerita Cashmere Blue 100% Linen

CA1098 – 150 x 230 cm CA1099 – 170 x 270 cm CA1100 – 150 x 350 cm CA1102 – 180 cm diameter

**Tablecloth**Margerita Cashmere Blue
100% Cotton

**CA2738** – 150 x 230 cm **CA2739** – 170 x 270 cm **CA2740** – 150 x 350 cm

Napkins (set of 2) Stripe Cashmere Blue 100% Linen

**CA1107** – 45 x 45 cm

24 - MARGERITA - 25