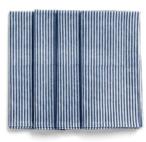

Napkins (set of 2) Stripe Light Brown 100% Cotton

**CA2504** – 45 x 45 cm

Napkins (set of 2) Stripe Navy Blue 100% Cotton

**CA2586** – 45 x 45 cm

12 - INDIAN SUMMER - 13

**CA2884** – 150 x 230 cm **CA2885** – 170 x 270 cm **CA2886** – 150 x 350 cm

Napkins (set of 2) Stripe Navy Blue 100% Linen

**CA1106** – 45 x 45 cm

**Tablecloth** Margerita Cashmere Blue 100% Linen

CA1098 – 150 x 230 cm CA1099 – 170 x 270 cm CA1100 – 150 x 350 cm CA1102 – 180 cm diameter