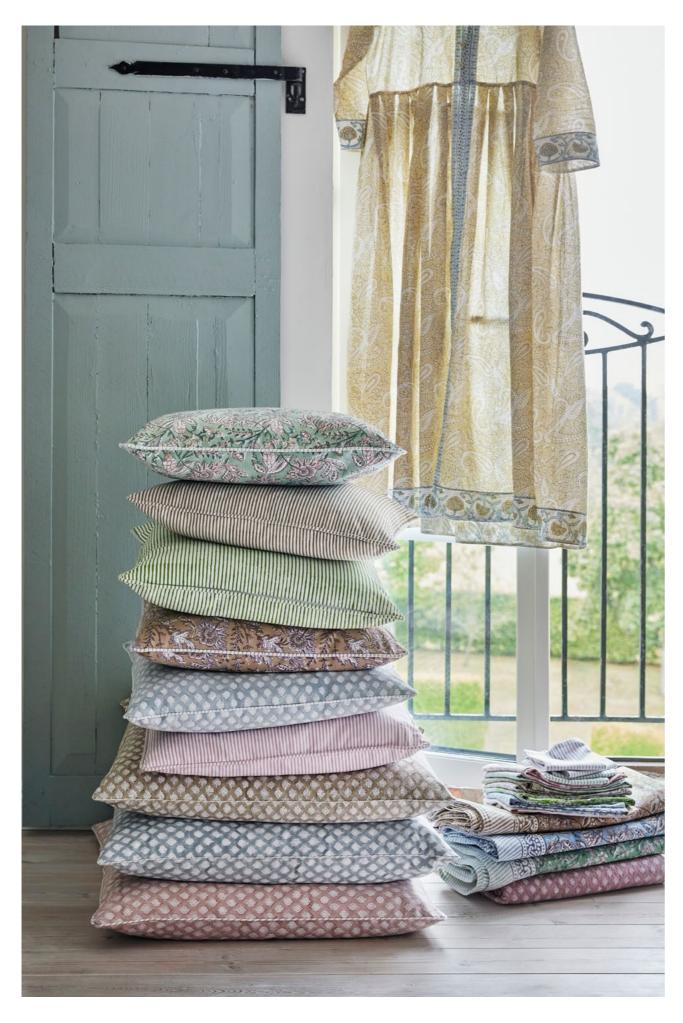

## SS2023 CUSHIONS & BLANKETS

Mix and match your favorite colours together.

**Cushion Cover** Indian Summer Green 100% Cotton

**CA1105** – 50 x 50 cm

Cushion Cover Indian Summer Beige/Lavender 100% Cotton

**CA1104** – 50 x 50 cm

**Cushion Cover** Indian Summer Blue 100% Cotton

**CA1103** – 50 x 50 cm

**Cushion Cover** Stripe Green 100% Cotton

**CA2506** – 50 x 50 cm

**Cushion Cover** Stripe Light Beige 100% Cotton

**CA2510** – 50 x 50 cm

**Cushion Cover** Stripe Cornflower 100% Cotton

**CA2509** – 50 x 50 cm

**Cushion Cover** Medallion Fuchsia Rose 100% Cotton

**CA2527** – 50 x 50 cm **CA2552** – 60 x 60 cm

**Cushion Cover** Medallion Light Brown 100% Cotton

**CA2526** – 50 x 50 cm **CA2551** – 60 x 60 cm

**Cushion Cover** Medallion Cashmere Blue 100% Cotton

**CA2525** – 50 x 50 cm **CA2550** – 60 x 60 cm

**Quilted Throw** Medallion Fuchsia Rose 100% Cotton

**CA2582** – 140 x 220 cm **CA2660** – 260 x 260 cm

**Quilted Throw** Medallion Light Brown 100% Cotton

**CA2583** – 140 x 220 cm **CA2609** – 260 x 260 cm

**Quilted Throw**Medallion Cashmere Blue
100% Cotton

**CA2581** – 140 x 220 cm **CA2611** – 260 x 260 cm