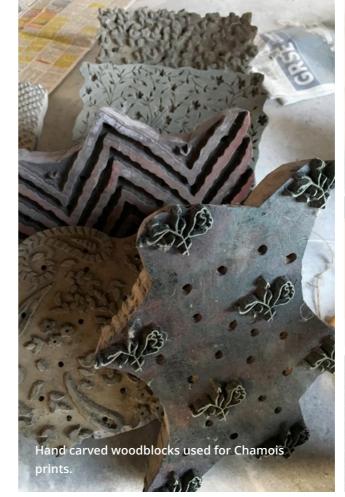

**CA2677** – 50 x 50 cm

Placemats (set of 2) Medallion Lion Yellow 100% Cotton

**CA1176** – 50 x 50 cm

30 - EASTER - 31

We are proud to preserve this ancient craft and bring it into modern homes.

Most of Chamois textiles are handprinted using the ancient woodblock printing technique. We develop our prints in collaboration with local artisans and family run businesses. The whole process is made by hand from cutting of the woodblocks and blending the colors to printing each textile. The process is gentle on the environment, use very little water and electricity.

This genuine handmade process makes every textile unique. Slight variations in color and print is the beauty of a genuine hand woodblock printed product.

In a world increasingly filled with faced paced consumer products, we are proud to preserve this ancient handicraft and bring it into modern homes worldwide.