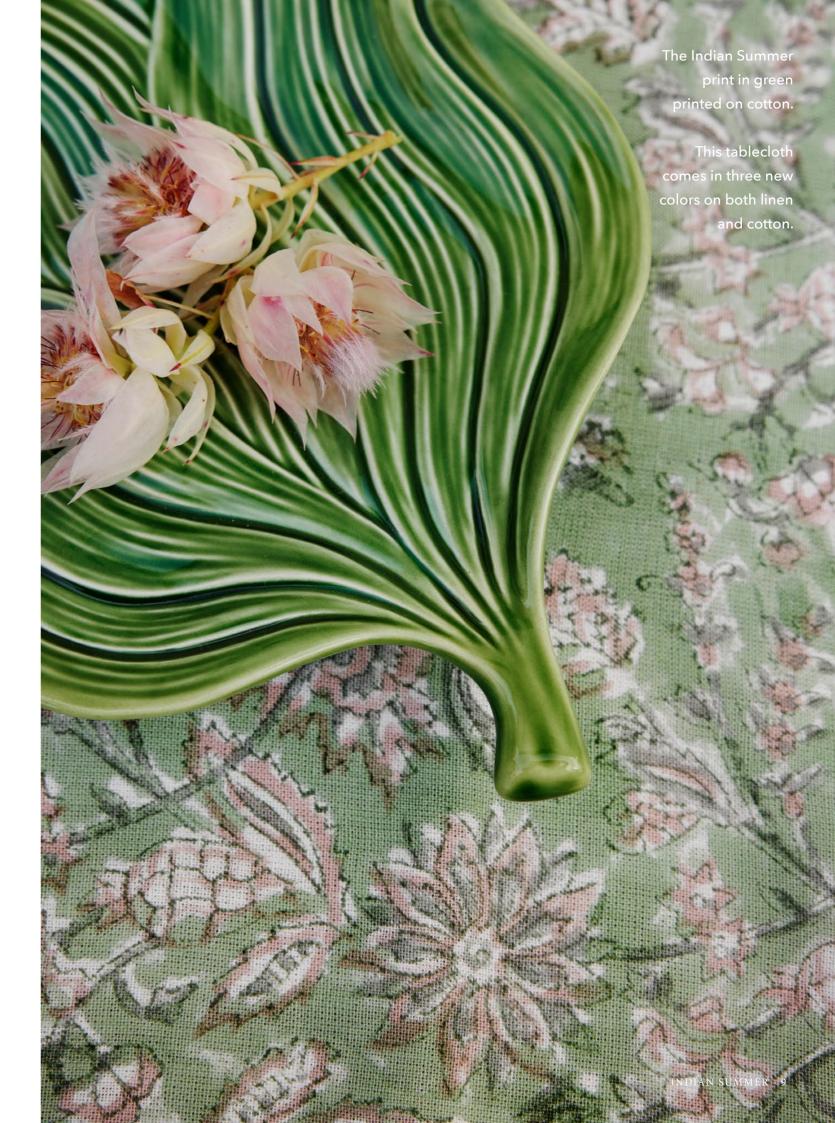

## SS2023 INDIAN SUMMER

*New softer colours in our organic, multicoloured print.* 

**Tablecloth**Indian Summer Green
100% Linen

**CA1074** – 150 x 230 cm **CA1075** – 170 x 270 cm **CA1076** – 150 x 350 cm

**Tablecloth**Indian Summer Green
100% Cotton

CA1083 – 150 x 230 cm CA1084 – 170 x 270 cm CA1085 – 150 x 350 cm CA1092 – 220 cm (round)

**Tablecloth**Indian Summer Beige/Lavender
100% Cotton

**CA1086** – 150 x 230 cm **CA1087** – 170 x 270 cm **CA1088** – 150 x 350 cm **CA1093** – 220 cm (round)