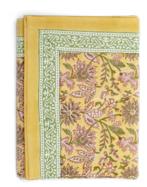

# SS2023 MARGERITA

Soft, organic, harmony.

**Tablecloth**Margerita Navy Blue
100% Linen

**CA1095** – 150 x 230 cm **CA1096** – 170 x 270 cm **CA1097** – 150 x 350 cm **CA1101** – 180 cm diameter

**Tablecloth**Margerita Navy Blue
100% Cotton

**CA2884** – 150 x 230 cm **CA2885** – 170 x 270 cm **CA2886** – 150 x 350 cm

Napkins (set of 2) Stripe Navy Blue 100% Linen

**CA1106** – 45 x 45 cm

**Tablecloth** Margerita Cashmere Blue 100% Linen

CA1098 – 150 x 230 cm CA1099 – 170 x 270 cm CA1100 – 150 x 350 cm CA1102 – 180 cm diameter

**Tablecloth**Margerita Cashmere Blue
100% Cotton

**CA2738** – 150 x 230 cm **CA2739** – 170 x 270 cm **CA2740** – 150 x 350 cm

Napkins (set of 2) Stripe Cashmere Blue 100% Linen

**CA1107** – 45 x 45 cm

24 - MARGERITA - 25