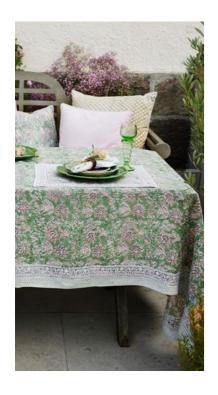

## SS2023 INDIAN SUMMER

*New softer colours in our organic, multicoloured print.* 

**Tablecloth**Indian Summer Green
100% Linen

**CA1074** – 150 x 230 cm **CA1075** – 170 x 270 cm **CA1076** – 150 x 350 cm

**Tablecloth**Indian Summer Green
100% Cotton

CA1083 – 150 x 230 cm CA1084 – 170 x 270 cm CA1085 – 150 x 350 cm CA1092 – 220 cm (round)

**Tablecloth**Indian Summer Beige/Lavender
100% Cotton

**CA1086** – 150 x 230 cm **CA1087** – 170 x 270 cm **CA1088** – 150 x 350 cm **CA1093** – 220 cm (round)