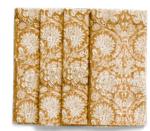

**CA2887** – 160 x 160 cm **CA2888** – 150 x 230 cm **CA2889** – 170 x 270 cm **CA2890** – 150 x 350 cm

Napkins (set of 4) Paradise Lion Yellow 100% Cotton

**CA2585** – 50 x 50 cm

**Tablecloth**Pomegranate Orange
100% Cotton

**CA11**77 – 50 x 50 cm

**Tablecloth**Paradise Lion Yellow
100% Cotton

CA2414 – 160 x 160 cm CA2415 – 150 x 230 cm CA2416 – 170 x 270 cm CA2417 – 150 x 350 cm

Napkins (set of 4) Stripe Lion Yellow 100% Cotton