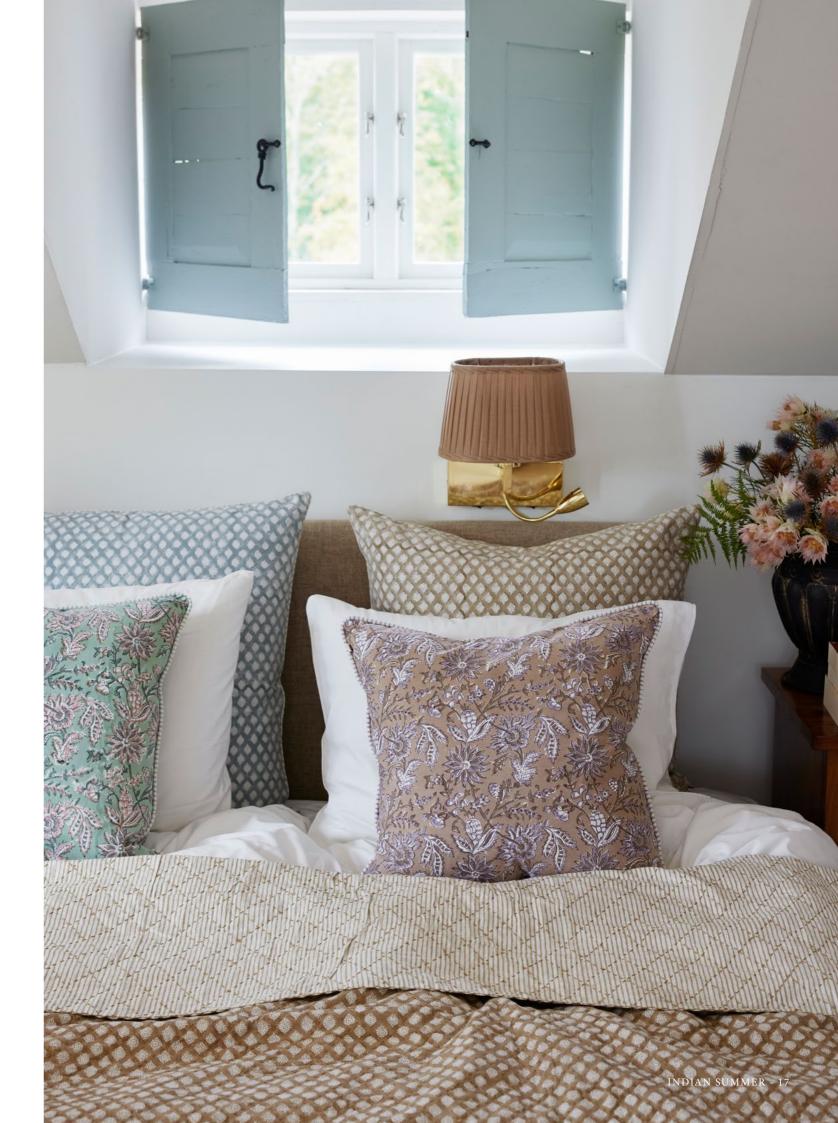

## SS2023 CUSHIONS & BLANKETS

Mix and match your favorite colours together.

**Cushion Cover** Indian Summer Green 100% Cotton

**CA1105** – 50 x 50 cm

Cushion Cover Indian Summer Beige/Lavender 100% Cotton

**CA1104** – 50 x 50 cm

**Cushion Cover** Indian Summer Blue 100% Cotton

**CA1103** – 50 x 50 cm

**Cushion Cover** Stripe Green 100% Cotton

**CA2506** – 50 x 50 cm

**Cushion Cover** Stripe Light Beige 100% Cotton

**CA2510** – 50 x 50 cm

**Cushion Cover** Stripe Cornflower 100% Cotton

**CA2509** – 50 x 50 cm

**Cushion Cover** Medallion Fuchsia Rose 100% Cotton

**CA2527** – 50 x 50 cm **CA2552** – 60 x 60 cm

**Cushion Cover** Medallion Light Brown 100% Cotton

**CA2526** – 50 x 50 cm **CA2551** – 60 x 60 cm

**Cushion Cover** Medallion Cashmere Blue 100% Cotton

**CA2525** – 50 x 50 cm **CA2550** – 60 x 60 cm

**Quilted Throw** Medallion Fuchsia Rose 100% Cotton

**CA2582** – 140 x 220 cm **CA2660** – 260 x 260 cm

**Quilted Throw** Medallion Light Brown 100% Cotton

**CA2583** – 140 x 220 cm **CA2609** – 260 x 260 cm

**Quilted Throw**Medallion Cashmere Blue
100% Cotton

**CA2581** – 140 x 220 cm **CA2611** – 260 x 260 cm