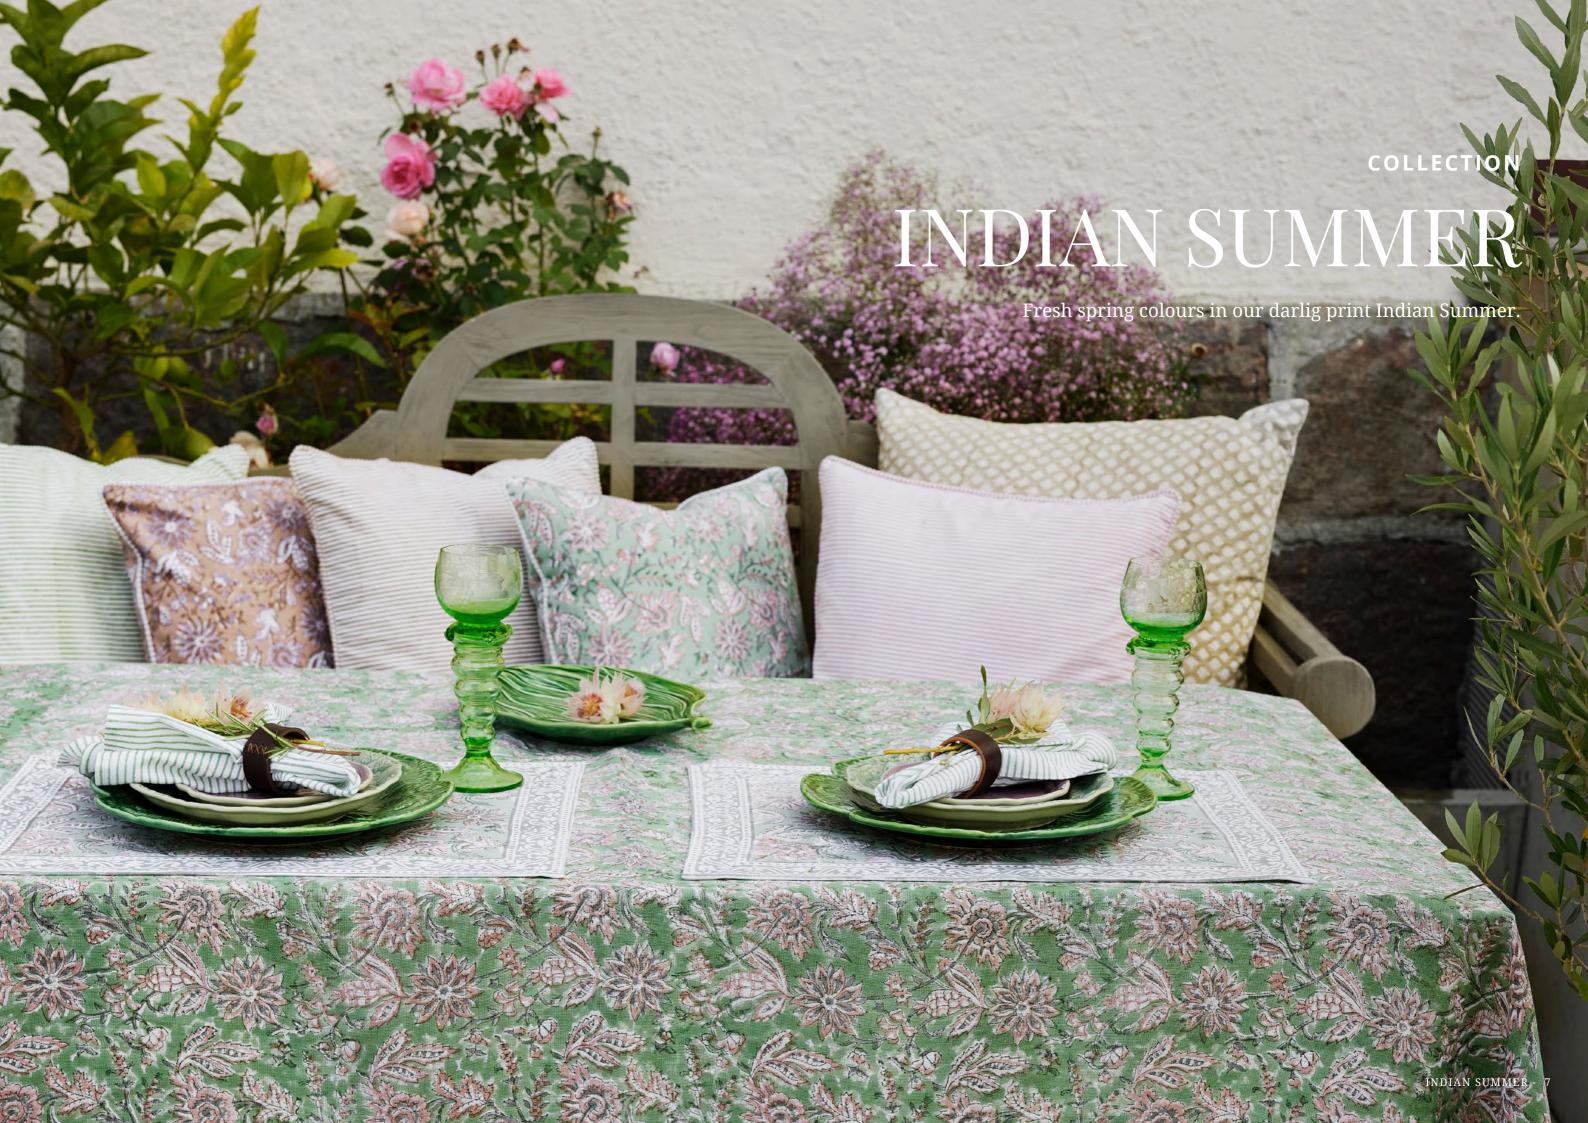

## SS2023 INDIAN SUMMER

*New softer colours in our organic, multicoloured print.* 

**Tablecloth**Indian Summer Green
100% Linen

**CA1074** – 150 x 230 cm **CA1075** – 170 x 270 cm **CA1076** – 150 x 350 cm

**Tablecloth**Indian Summer Green
100% Cotton

CA1083 – 150 x 230 cm CA1084 – 170 x 270 cm CA1085 – 150 x 350 cm CA1092 – 220 cm (round)

**Tablecloth**Indian Summer Beige/Lavender
100% Cotton

**CA1086** – 150 x 230 cm **CA1087** – 170 x 270 cm **CA1088** – 150 x 350 cm **CA1093** – 220 cm (round)