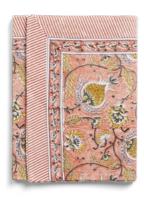

## SS2023 INDIAN SUMMER

*New softer colours in our organic, multicoloured print.* 

**Tablecloth**Indian Summer Green
100% Linen

**CA1074** – 150 x 230 cm **CA1075** – 170 x 270 cm **CA1076** – 150 x 350 cm

Indian Summer Beige/Lavender 100% Linen

**CA1077** – 150 x 230 cm **CA1078** – 170 x 270 cm **CA1079** – 150 x 350 cm

**Tablecloth**Indian Summer Blue
100% Linen

**CA1080** – 150 x 230 cm **CA1081** – 170 x 270 cm **CA1082** – 150 x 350 cm

**Tablecloth**Indian Summer Green
100% Cotton

CA1083 – 150 x 230 cm CA1084 – 170 x 270 cm CA1085 – 150 x 350 cm CA1092 – 220 cm (round)

**Tablecloth**Indian Summer Beige/Lavender
100% Cotton

**CA1086** – 150 x 230 cm **CA1087** – 170 x 270 cm **CA1088** – 150 x 350 cm **CA1093** – 220 cm (round)

**Tablecloth** Indian Summer Blue 100% Cotton

CA1089 – 150 x 230 cm CA1090 – 170 x 270 cm CA1091 – 150 x 350 cm CA1094 – 220 cm (round)

Napkins (set of 2) Stripe Green 100% Cotton

**CA1168** – 45 x 45 cm