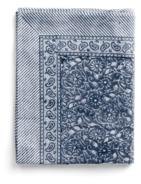

**Tablecloth**Margerita Cashmere Blue
100% Cotton

**CA2738** – 150 x 230 cm **CA2739** – 170 x 270 cm **CA2740** – 150 x 350 cm

Napkins (set of 2) Stripe Cashmere Blue 100% Linen

**CA1107** – 45 x 45 cm

24 - MARGERITA - 25