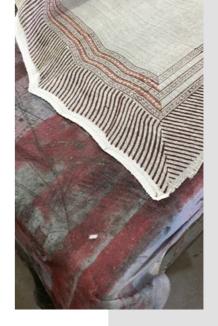

**CA2677** – 50 x 50 cm

Placemats (set of 2) Medallion Lion Yellow 100% Cotton

**CA1176** – 50 x 50 cm

30 - EASTER - 31

We are proud to preserve this ancient craft and bring it into modern homes.

Most of Chamois textiles are handprinted using the ancient woodblock printing technique. We develop our prints in collaboration with local artisans and family run businesses. The whole process is made by hand from cutting of the woodblocks and blending the colors to printing each textile. The process is gentle on the environment, use very little water and electricity.

This genuine handmade process makes every textile unique. Slight variations in color and print is the beauty of a genuine hand woodblock printed product.

In a world increasingly filled with faced paced consumer products, we are proud to preserve this ancient handicraft and bring it into modern homes worldwide.