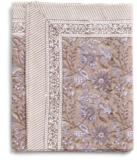

Indian Summer Beige/Lavender 100% Linen

**CA1077** – 150 x 230 cm **CA1078** – 170 x 270 cm **CA1079** – 150 x 350 cm

**Tablecloth**Indian Summer Blue
100% Linen

**CA1080** – 150 x 230 cm **CA1081** – 170 x 270 cm **CA1082** – 150 x 350 cm