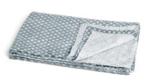

# SS2023 MARGERITA

Soft, organic, harmony.

**Tablecloth**Margerita Navy Blue
100% Linen

**CA1095** – 150 x 230 cm **CA1096** – 170 x 270 cm **CA1097** – 150 x 350 cm **CA1101** – 180 cm diameter

**Tablecloth**Margerita Navy Blue
100% Cotton

**CA2884** – 150 x 230 cm **CA2885** – 170 x 270 cm **CA2886** – 150 x 350 cm

Napkins (set of 2) Stripe Navy Blue 100% Linen

**CA1106** – 45 x 45 cm

**Tablecloth** Margerita Cashmere Blue 100% Linen

CA1098 – 150 x 230 cm CA1099 – 170 x 270 cm CA1100 – 150 x 350 cm CA1102 – 180 cm diameter

**Tablecloth**Margerita Cashmere Blue
100% Cotton

**CA2738** – 150 x 230 cm **CA2739** – 170 x 270 cm **CA2740** – 150 x 350 cm

Napkins (set of 2) Stripe Cashmere Blue 100% Linen

**CA1107** – 45 x 45 cm

24 - MARGERITA - 25