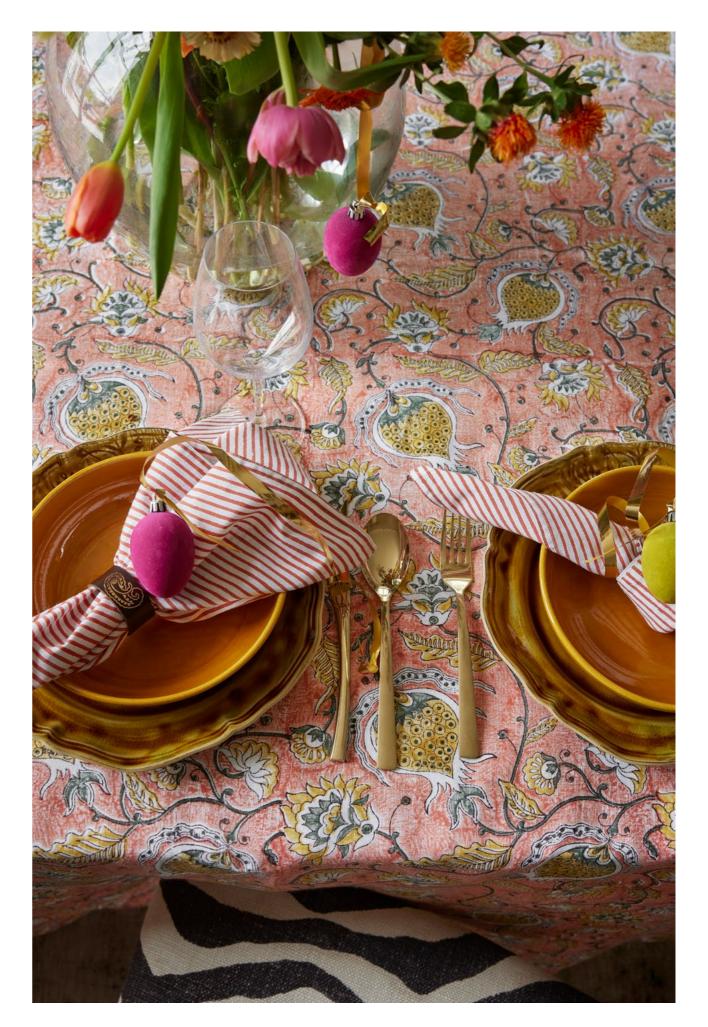

# SS2023 EASTER

The elegant and exotic Pomegranate print.

**Tablecloth**Pomegranate Orange
100% Linen

CA1157 – 150 x 230 cm CA1158 – 170 x 270 cm CA1159 – 150 x 350 cm CA1171 – 180 cm (round)

**Tablecloth** Indian Summer Easter 100% Cotton

**CA2887** – 160 x 160 cm **CA2888** – 150 x 230 cm **CA2889** – 170 x 270 cm **CA2890** – 150 x 350 cm

Napkins (set of 4) Paradise Lion Yellow 100% Cotton

**CA2585** – 50 x 50 cm

**Tablecloth**Pomegranate Orange
100% Cotton

CA1160 – 150 x 230 cm CA1161 – 170 x 270 cm CA1162 – 150 x 350 cm CA1170 – 220 cm (round)

Napkins (set of 4) Stripe Orange 100% Cotton

**CA1163** – 50 x 50 cm

Napkins (set of 4) Medallion Lion Yellow 100% Cotton