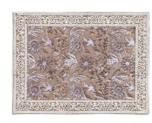

**Tablecloth**Indian Summer Green
100% Cotton

CA1083 – 150 x 230 cm CA1084 – 170 x 270 cm CA1085 – 150 x 350 cm CA1092 – 220 cm (round)

**Tablecloth**Indian Summer Beige/Lavender
100% Cotton

**CA1086** – 150 x 230 cm **CA1087** – 170 x 270 cm **CA1088** – 150 x 350 cm **CA1093** – 220 cm (round)

**Tablecloth** Indian Summer Blue 100% Cotton

CA1089 – 150 x 230 cm CA1090 – 170 x 270 cm CA1091 – 150 x 350 cm CA1094 – 220 cm (round)

Napkins (set of 2) Stripe Green 100% Cotton

**CA1168** – 45 x 45 cm