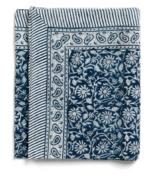

# SS2023 MARGERITA

Soft, organic, harmony.

**Tablecloth**Margerita Navy Blue
100% Linen

**CA1095** – 150 x 230 cm **CA1096** – 170 x 270 cm **CA1097** – 150 x 350 cm **CA1101** – 180 cm diameter

**Tablecloth**Margerita Navy Blue
100% Cotton