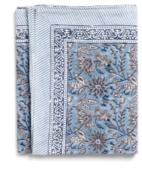

Indian Summer Beige/Lavender 100% Linen

**CA1077** – 150 x 230 cm **CA1078** – 170 x 270 cm **CA1079** – 150 x 350 cm

**Tablecloth**Indian Summer Blue
100% Linen

**CA1080** – 150 x 230 cm **CA1081** – 170 x 270 cm **CA1082** – 150 x 350 cm