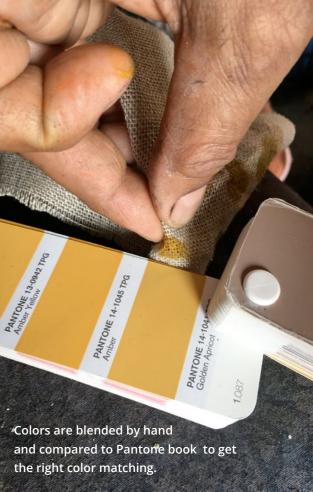

**CA2677** – 50 x 50 cm

Placemats (set of 2) Medallion Lion Yellow 100% Cotton

**CA1176** – 50 x 50 cm

30 - EASTER - 31

We are proud to preserve this ancient craft and bring it into modern homes.

Most of Chamois textiles are handprinted using the ancient woodblock printing technique. We develop our prints in collaboration with local artisans and family run businesses. The whole process is made by hand from cutting of the woodblocks and blending the colors to printing each textile. The process is gentle on the environment, use very little water and electricity.

This genuine handmade process makes every textile unique. Slight variations in color and print is the beauty of a genuine hand woodblock printed product.

In a world increasingly filled with faced paced consumer products, we are proud to preserve this ancient handicraft and bring it into modern homes worldwide.