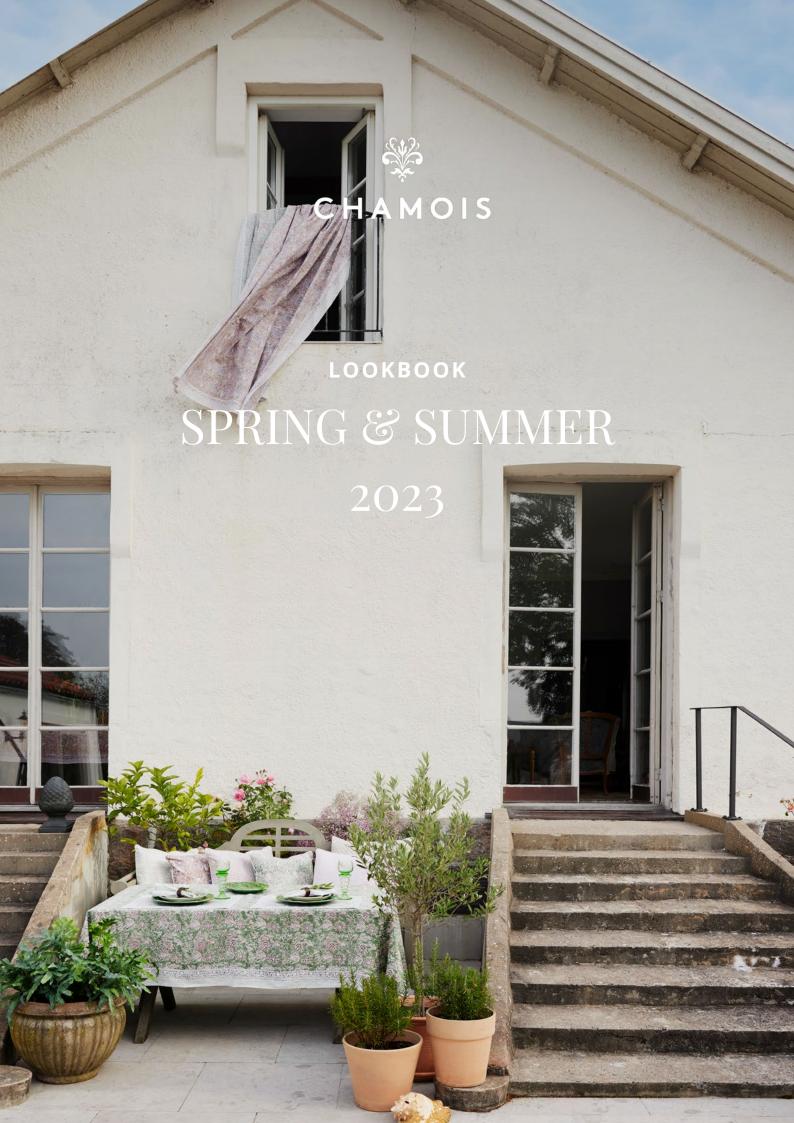

### COLLECTION

# SPRING & SUMMER 2022

Textiles that spark joy, inspired by the Mediterranian Sea

For this spring and summer, we have allowed ourselves to be inspired by the absolutely wonderful sun-warmed Mediterranean Sea with its salty sea breezes. The collection is an extension of one of our existing prints, and has therefore been named Indian Summer II. The textiles are all handprinted and come in a soft and beautiful color scheme of mild green, brown and blue with touches of pink, lavender and cornflower blue.