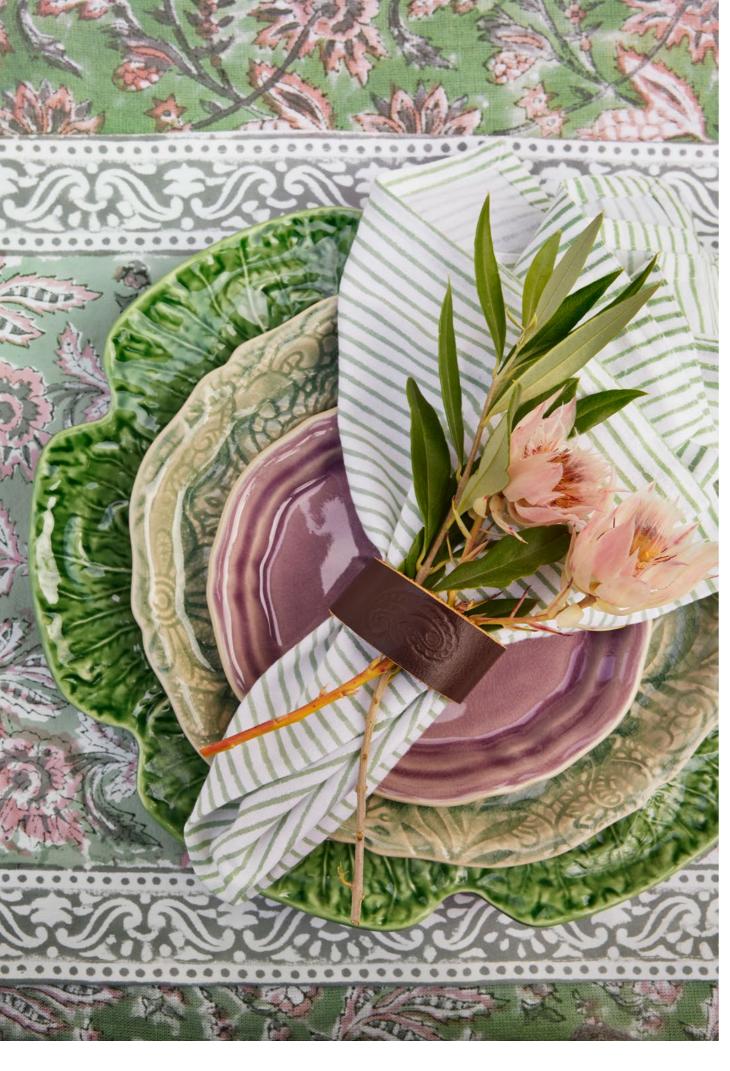

## SS2023 INDIAN SUMMER

*New softer colours in our organic, multicoloured print.* 

**Tablecloth**Indian Summer Green
100% Linen

**CA1074** – 150 x 230 cm **CA1075** – 170 x 270 cm **CA1076** – 150 x 350 cm

**Tablecloth** Indian Summer Blue 100% Cotton

CA1089 – 150 x 230 cm CA1090 – 170 x 270 cm CA1091 – 150 x 350 cm CA1094 – 220 cm (round)

Napkins (set of 2) Stripe Green 100% Cotton

**CA1168** – 45 x 45 cm

Napkins (set of 2) Stripe Lavender 100% Cotton

CA1167 - 45 x 45 cm

Napkins (set of 2) Stripe Blue 100% Cotton

**CA1169** – 45 x 45 cm

Placemats (set of 2) Indian Summer Green 100% Cotton

**CA1165** – 37 x 50 cm

Placemats (set of 2) Indian Summer Beige/Lavender 100% Cotton

**CA1164** – 37 x 50 cm

Placemats (set of 2) Indian Summer Blue 100% Linen

**CA1166** – 37 x 50 cm

Napkins (set of 2) Stripe Rose 100% Cotton

CA2490 - 45 x 45 cm