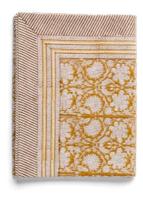

# SS2023 MARGERITA

Soft, organic, harmony.

**Tablecloth**Margerita Navy Blue
100% Linen

**CA1095** – 150 x 230 cm **CA1096** – 170 x 270 cm **CA1097** – 150 x 350 cm **CA1101** – 180 cm diameter

**Tablecloth**Margerita Navy Blue
100% Cotton

**CA2884** – 150 x 230 cm **CA2885** – 170 x 270 cm **CA2886** – 150 x 350 cm

Napkins (set of 2) Stripe Navy Blue 100% Linen

**CA1106** – 45 x 45 cm

**Tablecloth** Margerita Cashmere Blue 100% Linen

CA1098 – 150 x 230 cm CA1099 – 170 x 270 cm CA1100 – 150 x 350 cm CA1102 – 180 cm diameter

**Tablecloth**Margerita Cashmere Blue
100% Cotton

**CA2738** – 150 x 230 cm **CA2739** – 170 x 270 cm **CA2740** – 150 x 350 cm

Napkins (set of 2) Stripe Cashmere Blue 100% Linen

**CA1107** – 45 x 45 cm

24 - MARGERITA - 25