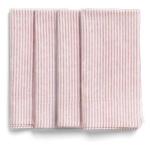

**Tablecloth** Indian Summer Blue 100% Cotton

CA1089 – 150 x 230 cm CA1090 – 170 x 270 cm CA1091 – 150 x 350 cm CA1094 – 220 cm (round)

Napkins (set of 2) Stripe Green 100% Cotton

**CA1168** – 45 x 45 cm

Napkins (set of 2) Stripe Lavender 100% Cotton

CA1167 - 45 x 45 cm

Napkins (set of 2) Stripe Blue 100% Cotton

**CA1169** – 45 x 45 cm

Placemats (set of 2) Indian Summer Green 100% Cotton

**CA1165** – 37 x 50 cm